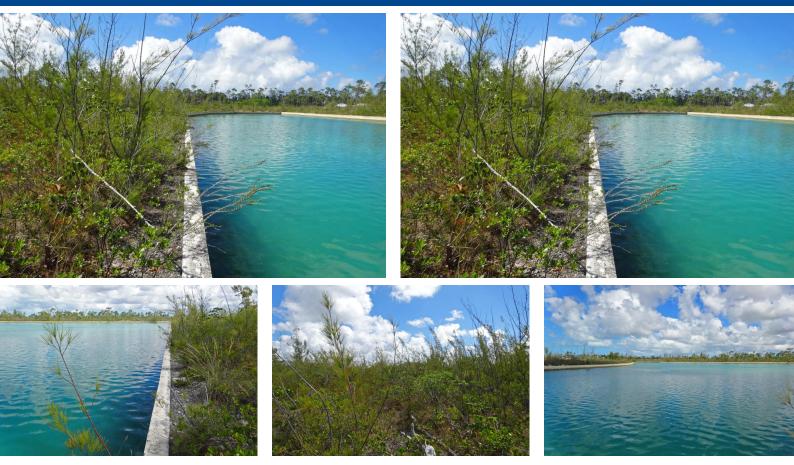

## Your chance to own a multi family lot with 200′ on the Grand Lucayan Waterway canal in...

Your chance to own a multi family lot with 200' on the Grand Lucayan Waterway canal in Freeport. The deep water canal can accommodate almost any sized boat and paved roads and utilities are available to the lot. Are you a savvy investor? Build your high rise apartment complex on this canalfront lot and see the benefits of your investment for years to come!...read more on our website.