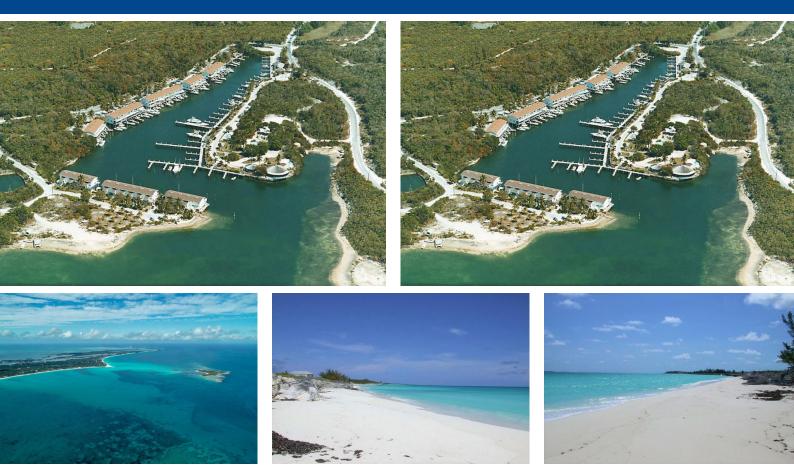

## REAT HARBOUR CAY LOT, Great Harbour Cay, Berry Islan

## With its close proximity to the southern United States, Great Harbour Cay, in the Berry Islands...

With its close proximity to the southern United States, Great Harbour Cay, in the Berry Islands offers a beautiful island escape. The 7 mile long Island offers a varied landscape of elevations up to 70 feet, bonefish flats, powder white sandy beaches along with an established marina and restaurants. Make this Island getaway your home away from home!...read more on our website.