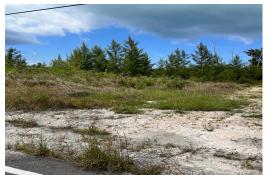

## SHIRE STREET WEST, Cable Beach, New Providence/Parad

A great area to build that first family home. A quiet environment having access to main roads that...

A great area to build that first family home. A quiet environment having access to main roads that connect to other major roads. It is within walking distance to the food store, bank, a popular school, numerous eateries and other wonderful and convenient amenities. All utility infrustructure, paved asphalt roads and drainage are installed to the area. Don't miss this opportunity to create your dream home....read more on our website.

Bedrooms: 0
Bathrooms: 0
Lot Size: 12600
Subdivision: Cable Beach
Features: Cable, Can Be
Rented, Central location,
Easy Access, Family
Oriented, Highway
Access, Level Lot, Quiet
Area, Road - Paved,
Shopping Nearby, Treed

Lot, Wooded Area

LANCASHIRE STREET WEST, ch Cable Beach, New e Providence/Paradise Island n, Phone:

\$210.000 ID# M52612 View Online www.sarlesrealty.com