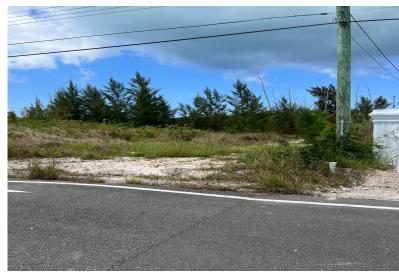

## SHIRE STREET WEST, Cable Beach, New Providence/Parad

A great area to build that first family home. A quiet environment having access to main roads that...

A great area to build that first family home. A quiet environment having access to main roads that connect to other major roads. It is within walking distance to the food store, bank, a popular school, numerous eateries and other wonderful and convenient amenities. All utility infrustructure, paved asphalt roads and drainage are installed to the area. Don't miss this opportunity to create your dream home....read more on our website.

Bedrooms: 0
Bathrooms: 0
Lot Size: 12600
Subdivision: Cable Beach
Features: Cable, Can Be
Rented, Central location,
Easy Access, Family
Oriented, Highway
Access, Level Lot, Quiet
Area, Road - Paved,
Shopping Nearby, Treed

Lot, Wooded Area

LANCASHIRE STREET WEST, ch Cable Beach, New e Providence/Paradise Island n, Phone:

\$210.000 ID# M52612 View Online www.sarlesrealty.com