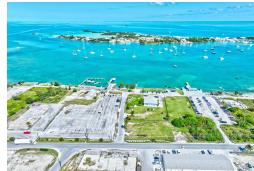

## Lots/Acreage in Marsh Harbour

Lots/Acreage in Abaco

Welcome to a prime piece of real estate nestled in the heart of Marsh Harbour's vibrant downtown area, offering a harmonious blend of commercial and residential opportunities. With its strategic positioning, this property presents an opportunity for businesses seeking to establish a presence in one of Marsh Harbour's most sought-after locations. Imagine the possibilities of opening a boutique storefront, a cozy café, or an innovative workspace, all within walking distance of other thriving businesses and amenities. This property offers endless possibilities for growth, prosperity and fulfillment. This prime piece of real estate would be a valuable asset to any business owner and will only increase in value as Marsh Harbour continues to redevelop....read more on our website.

Bedrooms: 0 Bathrooms: 0 Lot Size: 16172 Living Area: 0 Subdivision: Marsh

Harbour

Features: None

James Sarles Phone: (242) 351-9081 info@sarlesrealty.com

\$475,000 ID# 52728 View Online www.sarlesrealty.com