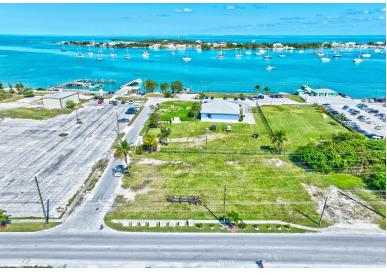

## Lots/Acreage in Marsh Harbour

Lots/Acreage in Abaco

Welcome to a prime piece of real estate nestled in the heart of Marsh Harbour's vibrant downtown area, offering a harmonious blend of commercial and residential opportunities. With its strategic positioning, this property presents an opportunity for businesses seeking to establish a presence in one of Marsh Harbour's most sought-after locations. Imagine the possibilities of opening a boutique storefront, a cozy café, or an innovative workspace, all within walking distance of other thriving businesses and amenities. This property offers endless possibilities for growth, prosperity and fulfillment. This prime piece of real estate would be a valuable asset to any business owner and will only increase in value as Marsh Harbour continues to redevelop....read more on our website.

Bedrooms: 0 Bathrooms: 0 Lot Size: 16172 Living Area: 0 Subdivision: Marsh

Harbour

Features: None

James Sarles Phone: (242) 351-9081 info@sarlesrealty.com

\$475,000 ID# 52728 View Online www.sarlesrealty.com