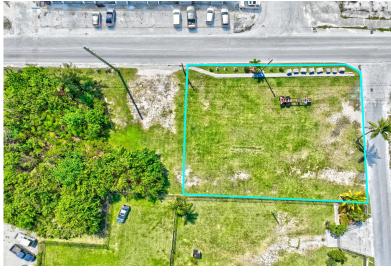

## Lots/Acreage in Marsh Harbour

Lots/Acreage in Abaco

Welcome to a prime piece of real estate nestled in the heart of Marsh Harbour's vibrant downtown area, offering a harmonious blend of commercial and residential opportunities. With its strategic positioning, this property presents an opportunity for businesses seeking to establish a presence in one of Marsh Harbour's most sought-after locations. Imagine the possibilities of opening a boutique storefront, a cozy café, or an innovative workspace, all within walking distance of other thriving businesses and amenities. This property offers endless possibilities for growth, prosperity and fulfillment. This prime piece of real estate would be a valuable asset to any business owner and will only increase in value as Marsh Harbour continues to redevelop....read more on our website.

Bedrooms: 0 Bathrooms: 0 Lot Size: 16172 Living Area: 0 Subdivision: Marsh

Harbour

Features: None

James Sarles Phone: (242) 351-9081 info@sarlesrealty.com

\$475,000 ID# 52728 View Online www.sarlesrealty.com