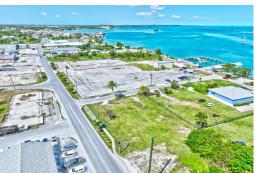

## Lots/Acreage in Marsh Harbour

Lots/Acreage in Abaco

Welcome to a prime piece of real estate nestled in the heart of Marsh Harbour's vibrant downtown area, offering a harmonious blend of commercial and residential opportunities. With its strategic positioning, this property presents an opportunity for businesses seeking to establish a presence in one of Marsh Harbour's most sought-after locations. Imagine the possibilities of opening a boutique storefront, a cozy café, or an innovative workspace, all within walking distance of other thriving businesses and amenities. This property offers endless possibilities for growth, prosperity and fulfillment. This prime piece of real estate would be a valuable asset to any business owner and will only increase in value as Marsh Harbour continues to redevelop....read more on our website.

Bedrooms: 0 Bathrooms: 0 Lot Size: 16172 Living Area: 0 Subdivision: Marsh

Harbour

Features: None

James Sarles Phone: (242) 351-9081 info@sarlesrealty.com

\$475,000 ID# 52728 View Online www.sarlesrealty.com