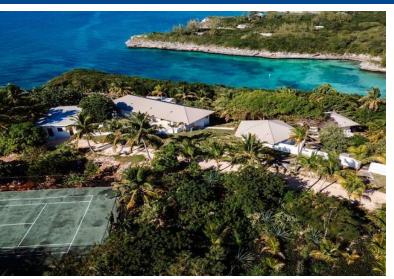

## Single Family Home in Gregory Town

**Single Family Home in Eleuthera** 

Nestled in Gregory Town, the Artist's Colony overlooks Pitmann's Cove, surrounded by lush gardens and mature trees. The estate features a main building with four spacious bedrooms, each boasting its own bathroom, closet, sitting area, and patio with sea views. Recently renovated with high-quality materials, including a metal alloy roof and restored wood floors, the property offers a newly built chef's kitchen with premium appliances and garden views. Additionally, there's a pentagonal Artist's Work Room with an ensuite bathroom, perfect for creative pursuits. The living room, housed in a star-shaped structure near the sea, offers a terrace with ample shade from a nearby banyan tree. Originally designed by renowned architect Ray Nathaniels in the 1960s, the Artist's Colony has hosted notabl...read more on our website.