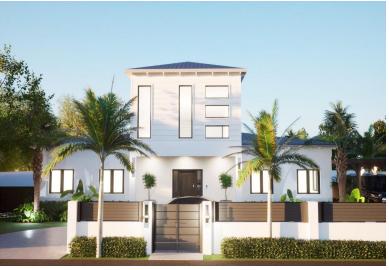

## Single Family Home in Eastern Road

Single Family Home in New Providence/Paradise Island

Experience the ultimate island lifestyle in this stunning 4-bedroom home under construction in the highly sought after Twynam Heights community. This home is situated on a spacious lot spanning 11,800 square feet. As you step inside, you'll be greeted by a spacious and elegantly designed living area that seamlessly blends indoor and outdoor living. The high ceilings, large windows, and glass doors offer plenty of natural light views, creating a serene and inviting atmosphere. The gourmet kitchen is a family's dream, featuring stainless steel appliances, custom cabinetry, and a large center island perfect for entertaining family and friends. The dining area offers pool views, making it an ideal spot for hosting dinner parties or intimate gatherings. The upper level has an expansive master...read more on our website.

Bedrooms: 4
Bathrooms: 4
Lot Size: 11800
Living Area: 4000
Subdivision: Eastern Road
Features: Swimming Pool,
Main Level Entry, Fully
Walled, Stand-by

Generator, Hurricane

Windows, Short Term

Allowed

James Sarles Phone: (242) 351-9081 info@sarlesrealty.com