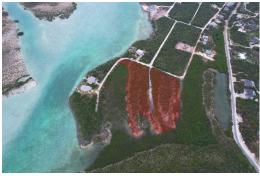

## Lots/Acreage in Hartswell

Lots/Acreage in Exuma & Exuma Cays

Introducing a rare opportunity to own a cluster of 16 vacant parcels totaling 3.67 acres, boasting breathtaking ocean views on the picturesque island of Exuma. Nestled at the eastern end of the charming settlement of Hartswell, this prime real estate offers an idyllic setting with cerulean waters just moments away. Ready for development, this slice of Bahamian paradise comes with immediate access to essential utilities, including power, potable water, and telecoms. Whether you're envisioning a luxury resort, private estate, or boutique residential community, this property awaits your creative touch to transform it into a captivating destination....read more on our website.

Bedrooms: 0
Bathrooms: 0
Lot Size: 159865
Living Area: 159865
Subdivision: Hartswell
Features: None

James Sarles Phone: (242) 351-9081 info@sarlesrealty.com

\$799,000 ID# 52637 <u>View Online</u> www.sarlesrealty.com