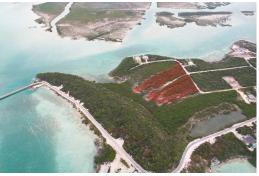

## Lots/Acreage in Hartswell

Lots/Acreage in Exuma & Exuma Cays

Introducing a rare opportunity to own a cluster of 16 vacant parcels totaling 3.67 acres, boasting breathtaking ocean views on the picturesque island of Exuma. Nestled at the eastern end of the charming settlement of Hartswell, this prime real estate offers an idyllic setting with cerulean waters just moments away. Ready for development, this slice of Bahamian paradise comes with immediate access to essential utilities, including power, potable water, and telecoms. Whether you're envisioning a luxury resort, private estate, or boutique residential community, this property awaits your creative touch to transform it into a captivating destination....read more on our website.

Bedrooms: 0
Bathrooms: 0
Lot Size: 159865
Living Area: 159865
Subdivision: Hartswell
Features: None

James Sarles Phone: (242) 351-9081 info@sarlesrealty.com

\$799,000 ID# 52637 <u>View Online</u> www.sarlesrealty.com