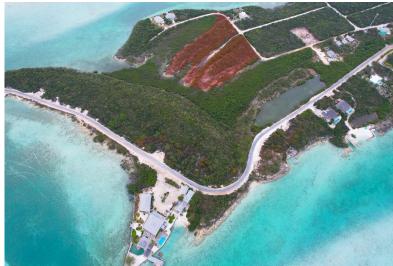

## Lots/Acreage in Hartswell

Lots/Acreage in Exuma & Exuma Cays

Introducing a rare opportunity to own a cluster of 16 vacant parcels totaling 3.67 acres, boasting breathtaking ocean views on the picturesque island of Exuma. Nestled at the eastern end of the charming settlement of Hartswell, this prime real estate offers an idyllic setting with cerulean waters just moments away. Ready for development, this slice of Bahamian paradise comes with immediate access to essential utilities, including power, potable water, and telecoms. Whether you're envisioning a luxury resort, private estate, or boutique residential community, this property awaits your creative touch to transform it into a captivating destination....read more on our website.

Bedrooms: 0
Bathrooms: 0
Lot Size: 159865
Living Area: 159865
Subdivision: Hartswell
Features: None

James Sarles Phone: (242) 351-9081 info@sarlesrealty.com

\$799,000 ID# 52637 <u>View Online</u> www.sarlesrealty.com