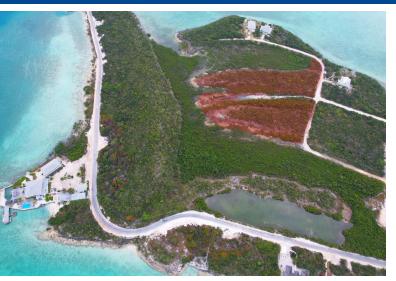

## Lots/Acreage in Hartswell

Lots/Acreage in Exuma & Exuma Cays

Introducing a rare opportunity to own a cluster of 16 vacant parcels totaling 3.67 acres, boasting breathtaking ocean views on the picturesque island of Exuma. Nestled at the eastern end of the charming settlement of Hartswell, this prime real estate offers an idyllic setting with cerulean waters just moments away. Ready for development, this slice of Bahamian paradise comes with immediate access to essential utilities, including power, potable water, and telecoms. Whether you're envisioning a luxury resort, private estate, or boutique residential community, this property awaits your creative touch to transform it into a captivating destination....read more on our website.

Bedrooms: 0
Bathrooms: 0
Lot Size: 159865
Living Area: 159865
Subdivision: Hartswell
Features: None

James Sarles Phone: (242) 351-9081 info@sarlesrealty.com

\$799,000 ID# 52637 <u>View Online</u> www.sarlesrealty.com