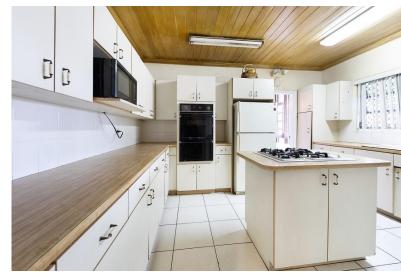

## Single Family Home in Bernard Road

Single Family Home in New Providence/Paradise Island

Presenting Danottage Estates, an inviting real estate opportunity where Lots 141 and 142 seamlessly combine to provide an expansive canvas for your dream residence. Lot 141 spans 14,500 square feet, offering a versatile foundation, while Lot 142 features 13,800 square feet. On Lot 142, explore a thoughtfully designed single-family residence encompassing 3,550 square feet, featuring a ground level with a maid's quarters and a single-car garage, a middle level with a grand foyer, living room, dining room, kitchen, breakfast area, and rear covered patio, and an upper level with an office and four bedrooms. A single-storey garage on the property adds practicality to this unique offering. Danottage Estates invites you to experience comfort at its finest, as this space effortlessly blends form a...read more on our website.