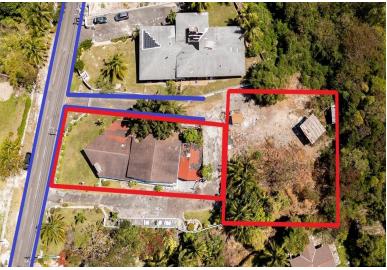

## Single Family Home in Bernard Road

Single Family Home in New Providence/Paradise Island

Presenting Danottage Estates, an inviting real estate opportunity where Lots 141 and 142 seamlessly combine to provide an expansive canvas for your dream residence. Lot 141 spans 14,500 square feet, offering a versatile foundation, while Lot 142 features 13,800 square feet. On Lot 142, explore a thoughtfully designed single-family residence encompassing 3,550 square feet, featuring a ground level with a maid's quarters and a single-car garage, a middle level with a grand foyer, living room, dining room, kitchen, breakfast area, and rear covered patio, and an upper level with an office and four bedrooms. A single-storey garage on the property adds practicality to this unique offering. Danottage Estates invites you to experience comfort at its finest, as this space effortlessly blends form a...read more on our website.