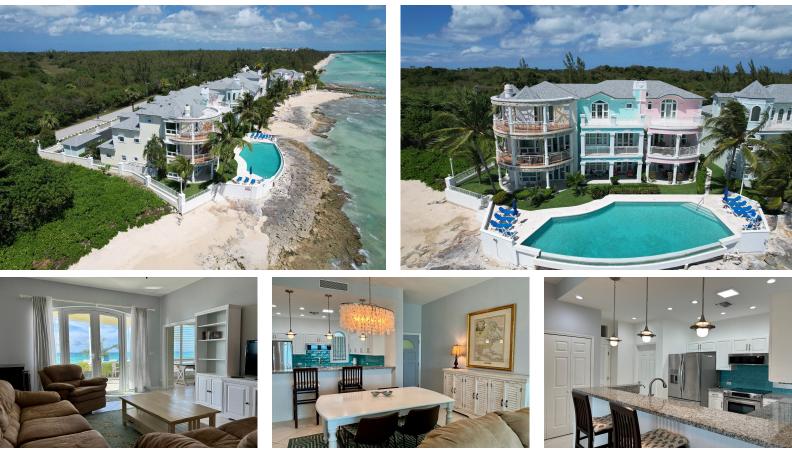

## Condo in South Ocean

Condo in New Providence/Paradise Island

Situated on the southwestern end of New Providence sits this 3 bed 2 bath beach front cottage style condo boasting picturesque sunrise and sunsets. The master sits ocean side and is a sight to behold. The additional rooms are to the rear of the unit. The kitchen and living room open up to a private covered porch great for enjoying an early morning coffee or a late night cocktail. Royal Beach Estates is a luxury gated community that has a beautiful blend of residents and a very active and committed HOA. The property is well kept and the landscaping is neatly manicured....read more on our website.