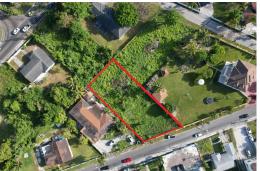

## TON GARDENS SUBDIVI, Prince Charles Drive, New Providence

Located in the well-established family neighborhood of Gleniston Gardens, This lot is located on...

Located in the well-established family neighborhood of Gleniston Gardens, This lot is located on Soldier Road with access to main thoroughfare such as Prince Charles Drive, Village Road and East Street South. It is centrally located with easy access to shopping, schools and malls. It is an excellent lot for a single-family dream home and is excellently priced to sell....read more on our website.

Bedrooms: 0
Bathrooms: 0
Lot Size: 13269
Subdivision: Prince
Charles Drive
Features: None

Block #10 GLENISTON GARDENS SUBDIVI, Prince Charles Drive, New Providence/Paradise Island Phone:

\$139.000 ID# M53180 <u>View Online</u> www.sarlesrealty.com