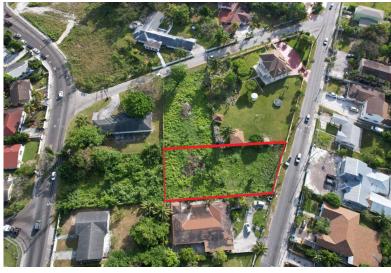

## TON GARDENS SUBDIVI, Prince Charles Drive, New Providence

Located in the well-established family neighborhood of Gleniston Gardens, This lot is located on...

Located in the well-established family neighborhood of Gleniston Gardens, This lot is located on Soldier Road with access to main thoroughfare such as Prince Charles Drive, Village Road and East Street South. It is centrally located with easy access to shopping, schools and malls. It is an excellent lot for a single-family dream home and is excellently priced to sell....read more on our website.

Bedrooms: 0
Bathrooms: 0
Lot Size: 13269
Subdivision: Prince
Charles Drive
Features: None

Block #10 GLENISTON GARDENS SUBDIVI, Prince Charles Drive, New Providence/Paradise Island Phone:

\$139.000 ID# M53180 <u>View Online</u> www.sarlesrealty.com