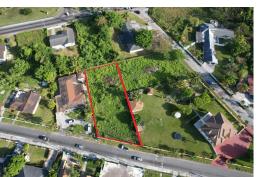

## TON GARDENS SUBDIVI, Prince Charles Drive, New Providence

Located in the well-established family neighborhood of Gleniston Gardens, This lot is located on...

Located in the well-established family neighborhood of Gleniston Gardens, This lot is located on Soldier Road with access to main thoroughfare such as Prince Charles Drive, Village Road and East Street South. It is centrally located with easy access to shopping, schools and malls. It is an excellent lot for a single-family dream home and is excellently priced to sell....read more on our website.

Bedrooms: 0
Bathrooms: 0
Lot Size: 13269
Subdivision: Prince
Charles Drive
Features: None

Block #10 GLENISTON GARDENS SUBDIVI, Prince Charles Drive, New Providence/Paradise Island Phone:

\$139.000 ID# M53180 <u>View Online</u> www.sarlesrealty.com