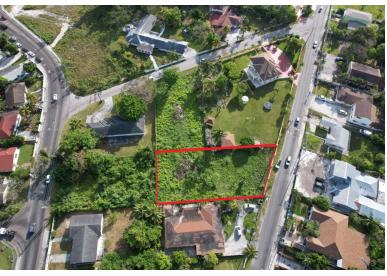

## TON GARDENS SUBDIVI, Prince Charles Drive, New Providence

Located in the well-established family neighborhood of Gleniston Gardens, This lot is located on...

Located in the well-established family neighborhood of Gleniston Gardens, This lot is located on Soldier Road with access to main thoroughfare such as Prince Charles Drive, Village Road and East Street South. It is centrally located with easy access to shopping, schools and malls. It is an excellent lot for a single-family dream home and is excellently priced to sell....read more on our website.

Bedrooms: 0
Bathrooms: 0
Lot Size: 13269
Subdivision: Prince
Charles Drive
Features: None

Block #10 GLENISTON GARDENS SUBDIVI, Prince Charles Drive, New Providence/Paradise Island Phone:

\$139.000 ID# M53180 <u>View Online</u> www.sarlesrealty.com