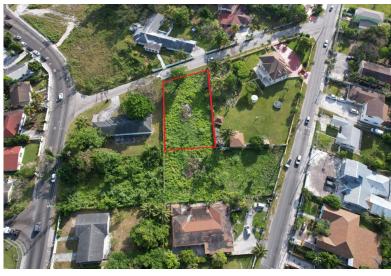

## TON GARDENS SUBDIVI, Prince Charles Drive, New Providence

Located in the well-established family neighborhood of Gleniston Gardens, This lot is located on...

Located in the well-established family neighborhood of Gleniston Gardens, This lot is located on Soldier Road with access to main thoroughfare such as Prince Charles Drive, Village Road and East Street South. It is centrally located with easy access to shopping, schools and malls. It is an excellent lot for a single-family dream home and is excellently priced to sell....read more on our website.

Bedrooms: 0
Bathrooms: 0
Lot Size: 12508
Subdivision: Prince
Charles Drive
Features: None

Block #10 GLENISTON GARDENS SUBDIVI, Prince Charles Drive, New Providence/Paradise Island Phone:

\$130.000 ID# M53179 <u>View Online</u> www.sarlesrealty.com