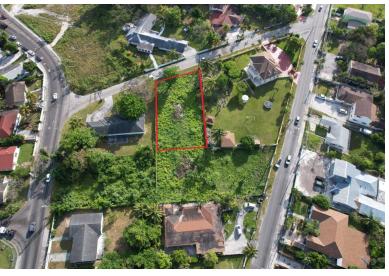

## TON GARDENS SUBDIVI, Prince Charles Drive, New Providence

Located in the well-established family neighborhood of Gleniston Gardens, This lot is located on...

Located in the well-established family neighborhood of Gleniston Gardens, This lot is located on Soldier Road with access to main thoroughfare such as Prince Charles Drive, Village Road and East Street South. It is centrally located with easy access to shopping, schools and malls. It is an excellent lot for a single-family dream home and is excellently priced to sell....read more on our website.

Bedrooms: 0
Bathrooms: 0
Lot Size: 12508
Subdivision: Prince
Charles Drive
Features: None

Block #10 GLENISTON GARDENS SUBDIVI, Prince Charles Drive, New Providence/Paradise Island Phone:

\$130.000 ID# M53179 <u>View Online</u> www.sarlesrealty.com