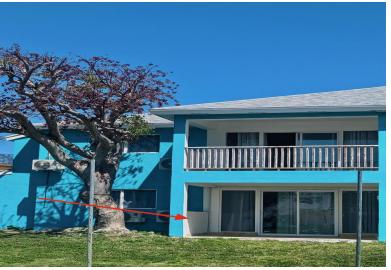

## Condo in Abaco

Regatta Condo 501, Jasmine Breeze is located on the bottom level of a 4-condo complex with it's own private patio overlooking the tennis courts. This modern condo is located on the Tourist Strip of East Bay Street in down town Marsh Harbour. Featuring 2 bedrooms and 2 bathrooms, master's is ensuite. Newly remodeled modern kitchen opens to the spacious living and dining which exits to the patio. \*The Regattas of Abaco boasts features such as a white sand beach with a swimming lagoon area, swimming pool, tennis courts and many walking paths. (\*Currently under ongoing renovations)...read more on our website.