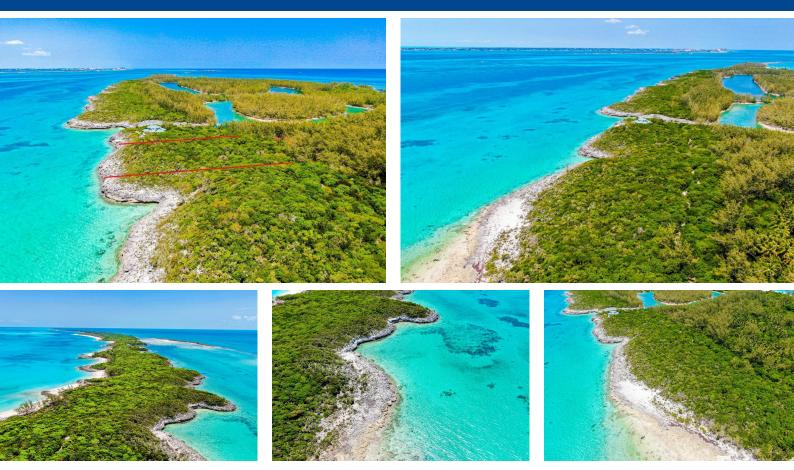

## Lots/Acreage in New Providence/Paradise Island

This prime elevated lot in the unique waterfront paradise of Rose Island Beach and Harbour Club is set near the entrance to the harbour for easy access. With 30 ft elevations the views to the south are spectacular and set in a perfect location to catch the summer breezes. Features of the development include white, sandy beaches, stunning vistas, high ridges, lush natural vegetation, open inland and a 300 ft wide waterway. The Western portion of this development has recently been purchased with the possibility of more development tin the area....read more on our website.

Lot Size: 31383 Living Area: 31383 Subdivision: Rose Island Features: None

James Sarles Phone: (242) 351-9081 info@sarlesrealty.com