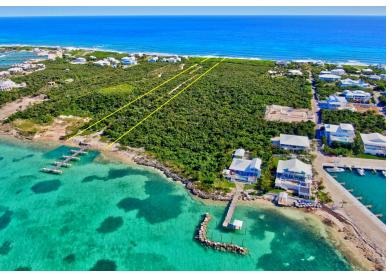

## Lots/Acreage in Elbow Cay

Lots/Acreage in Abaco

Incredible opportunity to own Sea to Sea acreage on the southend of Elbow Cay. By The Sea has over 5 acres from the beach to the Sea of Abaco. There is a dock on the beautiful Sea of Abaco with over 16 deepwater slips. This exquisite property could be your private compound or you could develop it and have several homesites with deep water dockage and beach access. The location is ideal as it is minutes away from the iconic Tahiti Beach or a golf cart ride away to all the restaurants and bars in Hope Town!...read more on our website.