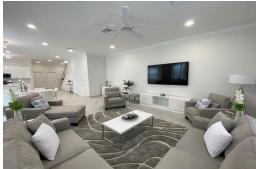

## Half Duplex in Prospect Ridge

Half Duplex in New Providence/Paradise Island

Nestled within an executive gated community, this stunning 3 bedroom, 2.5 bathroom townhouse offers the epitome of comfort, convenience, and luxury living. Boasting 1,900 square feet of meticulously designed space, this home is an absolute gem. You'll step into a world of contemporary elegance with this transitional townhouse. The open-concept layout features high ceilings and large windows that flood the home with natural light, creating a warm and inviting atmosphere. The kitchen is a culinary enthusiast's dream, equipped with top-of-the-line stainless steel appliances and an abundance of counter space that will inspire your inner chef. This property is perfectly situated just 5 minutes from the world-renowned Baha Mar resort, 12 minutes from The Atlantis, and a mere 1-minute drive from ...read more on our website.