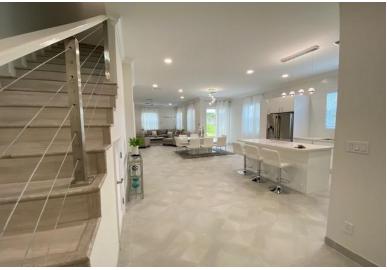

## Half Duplex in Prospect Ridge

Half Duplex in New Providence/Paradise Island

Nestled within an executive gated community, this stunning 3 bedroom, 2.5 bathroom townhouse offers the epitome of comfort, convenience, and luxury living. Boasting 1,900 square feet of meticulously designed space, this home is an absolute gem. You'll step into a world of contemporary elegance with this transitional townhouse. The open-concept layout features high ceilings and large windows that flood the home with natural light, creating a warm and inviting atmosphere. The kitchen is a culinary enthusiast's dream, equipped with top-of-the-line stainless steel appliances and an abundance of counter space that will inspire your inner chef. This property is perfectly situated just 5 minutes from the world-renowned Baha Mar resort, 12 minutes from The Atlantis, and a mere 1-minute drive from ...read more on our website.