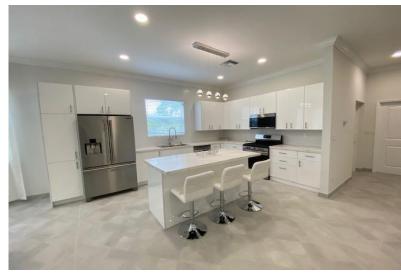

## Half Duplex in Prospect Ridge

Half Duplex in New Providence/Paradise Island

Nestled within an executive gated community, this stunning 3 bedroom, 2.5 bathroom townhouse offers the epitome of comfort, convenience, and luxury living. Boasting 1,900 square feet of meticulously designed space, this home is an absolute gem. You'll step into a world of contemporary elegance with this transitional townhouse. The open-concept layout features high ceilings and large windows that flood the home with natural light, creating a warm and inviting atmosphere. The kitchen is a culinary enthusiast's dream, equipped with top-of-the-line stainless steel appliances and an abundance of counter space that will inspire your inner chef. This property is perfectly situated just 5 minutes from the world-renowned Baha Mar resort, 12 minutes from The Atlantis, and a mere 1-minute drive from ...read more on our website.