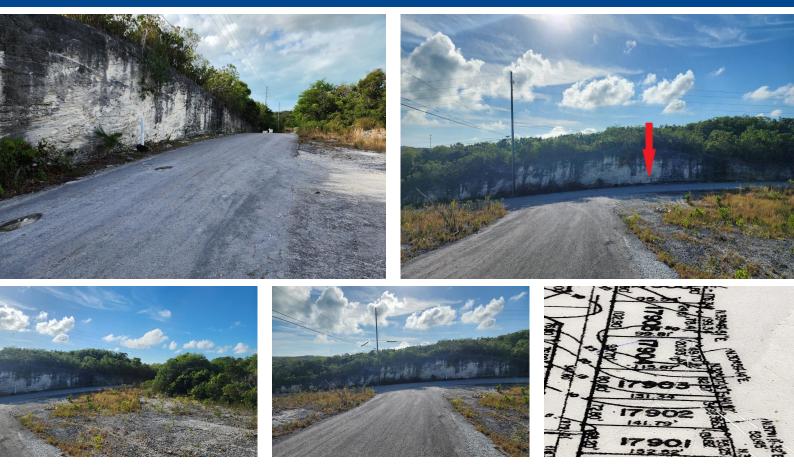

## Lots/Acreage in Bahama Sound

Lots/Acreage in Exuma & Exuma Cays

Located Zebrafish Drive Bahama Sound 18, this lot has impressive elevated views of both the Atlantic and Great Bahama Bank. Having single family zoning this is an ideal location for a cozy island home. Bahama Sound 18 is approximately 1.5 miles south of George Town and is the most sought after Bahama Sound subdivision because of its location. Within walking distance are beaches, food/liquor stores, restaurants and a major hardware and home goods store. This area is fairly built up with modern to extravagant homes with a mixture of local and foreign residents. There is on site access to electrical and telephone/internet services, water will have to be by a private well. Location is key here. Call us to make this yours!...read more on our website.