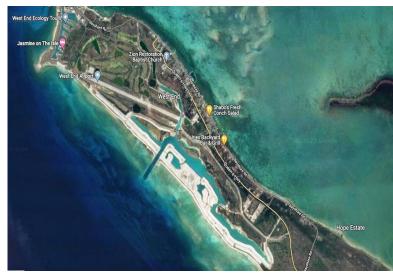

## Lots/Acreage in West End

Lots/Acreage in Grand Bahama/Freeport

Future Development in Grand Bahama was designed several years ago and will contain 2,000 acre select luxury living residential community in Grand Bahama, 18 hole oceanfront golf course along the south side of the Grand Bahama development and a second world class 18 hole Jack Nicklaus designed course. The Bahamas clubhouse will offer fine dining, a spa service, state of the art training facilities and locker rooms. This prestigious residential development is offering oceanfront, canal front and golf course land for sale. All the infrastructure for utilities has been completed. For the mega yacht owners this Grand Bahama development boasts a large, full-service marina. This is an excellent Investment for the future. Give us a call today!...read more on our website.