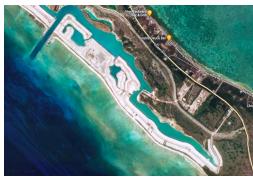

## Lots/Acreage in West End

Lots/Acreage in Grand Bahama/Freeport

Future Development in Grand Bahama was designed several years ago and will contain 2,000 acre select luxury living residential community in Grand Bahama, 18 hole oceanfront golf course along the south side of the Grand Bahama development and a second world class 18 hole Jack Nicklaus designed course. The Bahamas clubhouse will offer fine dining, a spa service, state of the art training facilities and locker rooms. This prestigious residential development is offering oceanfront, canal front and golf course land for sale. All the infrastructure for utilities has been completed. For the mega yacht owners this Grand Bahama development boasts a large, full-service marina. This is an excellent Investment for the future. Give us a call today!...read more on our website.