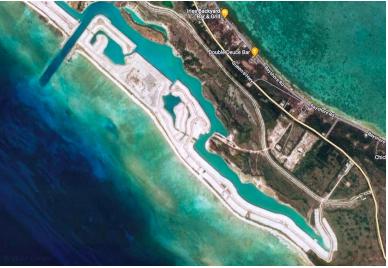

## Lots/Acreage in West End

Lots/Acreage in Grand Bahama/Freeport

Future Development in Grand Bahama was designed several years ago and will contain 2,000 acre select luxury living residential community in Grand Bahama, 18 hole oceanfront golf course along the south side of the Grand Bahama development and a second world class 18 hole Jack Nicklaus designed course. The Bahamas clubhouse will offer fine dining, a spa service, state of the art training facilities and locker rooms. This prestigious residential development is offering oceanfront, canal front and golf course land for sale. All the infrastructure for utilities has been completed. For the mega yacht owners this Grand Bahama development boasts a large, full-service marina. This is an excellent Investment for the future. Give us a call today!...read more on our website.