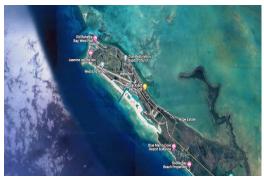

## Lots/Acreage in West End

Lots/Acreage in Grand Bahama/Freeport

Future Development in Grand Bahama was designed several years ago and will contain 2,000 acre select luxury living residential community in Grand Bahama, 18 hole oceanfront golf course along the south side of the Grand Bahama development and a second world class 18 hole Jack Nicklaus designed course. The Bahamas clubhouse will offer fine dining, a spa service, state of the art training facilities and locker rooms. This prestigious residential development is offering oceanfront, canal front and golf course land for sale. All the infrastructure for utilities has been completed. For the mega yacht owners this Grand Bahama development boasts a large, full-service marina. This is an excellent Investment for the future. Give us a call today!...read more on our website.