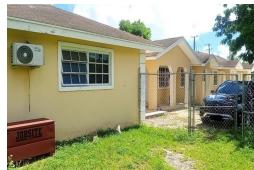

## Fourplex in Carmichael Road

Fourplex in New Providence/Paradise Island

Discover the epitome of versatile living at this exceptional quadriplex on Doubloon Drive, just off Faith Avenue. The main residence, boasting 3 bedrooms, 2 bathrooms, a home office, and a charming entry porch, sets the stage for comfortable living, while three additional identical units, each featuring 2 bedrooms and 1 bathroom, provide excellent rental income potential or accommodations for extended family. Ensuring privacy and security, the property is fully fenced, and it offers eco-conscious living with a 9-panel solar system. Ample parking space adds convenience to this fantastic opportunity that harmonizes luxury, functionality, and sustainability in a highly desirable neighborhood....read more on our website.

Lot Size: 16000

Subdivision: Carmichael

Road

Features: Security System, Fully Fenced

James Sarles Phone: (242) 351-9081 info@sarlesrealty.com

\$600,000 ID# 52343 <u>View Online</u> www.sarlesrealty.com