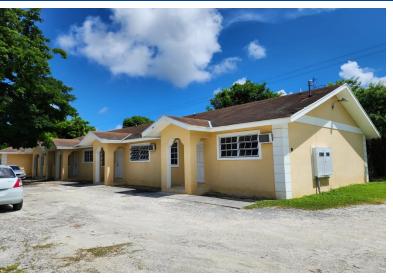

## Fourplex in Carmichael Road

Fourplex in New Providence/Paradise Island

Discover the epitome of versatile living at this exceptional quadriplex on Doubloon Drive, just off Faith Avenue. The main residence, boasting 3 bedrooms, 2 bathrooms, a home office, and a charming entry porch, sets the stage for comfortable living, while three additional identical units, each featuring 2 bedrooms and 1 bathroom, provide excellent rental income potential or accommodations for extended family. Ensuring privacy and security, the property is fully fenced, and it offers eco-conscious living with a 9-panel solar system. Ample parking space adds convenience to this fantastic opportunity that harmonizes luxury, functionality, and sustainability in a highly desirable neighborhood....read more on our website.