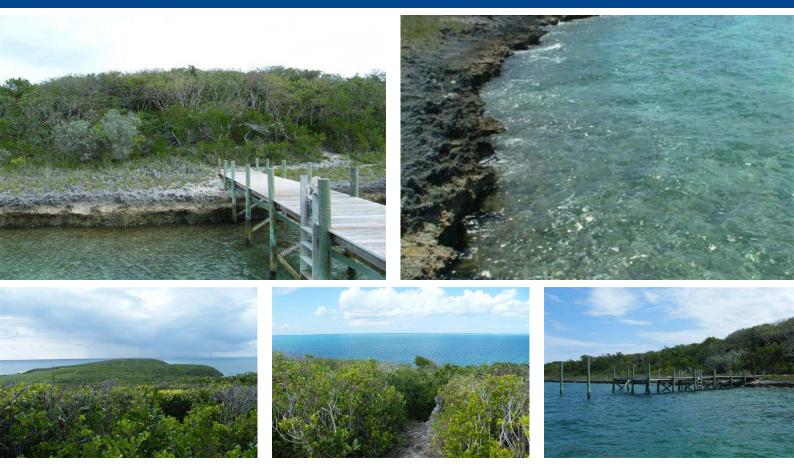

## Lots/Acreage in Tilloo Cay

"Lou Tenants" is a 2.713 tract of vacant land approximately 3/4 of a mile south of Tavern Cay or the Castle on Tilloo Cay. The property has some of the highest elevation on all of Tilloo Cay. There was dock which is 70' long with a 30' "L" at the end with about 10'-12' of water depth at the end of the dock, it was destroyed in hurricane Dorian. Both the Sea-of-Abaco shoreline 100' wide and Atlantic Ocean 202' wide are rocky shorelines. The property is a 25 minute boat ride from Hope Town or Graet Abaco Beach Hotel in Marsh Harbour. If peace and quite with awesome ocean and sea of Abaco views sounds appealing you should put this must see property on your list of properties to see. Call for an appointment today....read more on our website. Lots/Acreage in Abaco