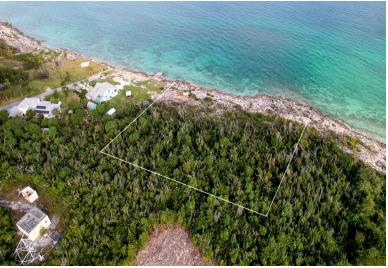

## Lots/Acreage in Marsh Harbour

Lots/Acreage in Abaco

It's very rare that a waterfront parcel of this size becomes available in the High Rock's area of Marsh Harbour. This vacant 1.1 acre (48,268 sq. ft.) parcel is on the northern shore offering 175' of water frontage with views of Man-O-War and Scotland Cay. Located 1/2 mile west of the Albury's Ferry Terminal to Hope Town and Man-O-War Cay....read more on our website.