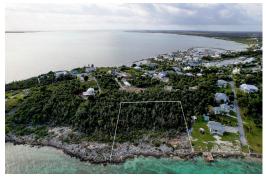

## Lots/Acreage in Marsh Harbour

Lots/Acreage in Abaco

It's very rare that a waterfront parcel of this size becomes available in the High Rock's area of Marsh Harbour. This vacant 1.1 acre (48,268 sq. ft.) parcel is on the northern shore offering 175' of water frontage with views of Man-O-War and Scotland Cay. Located 1/2 mile west of the Albury's Ferry Terminal to Hope Town and Man-O-War Cay....read more on our website.