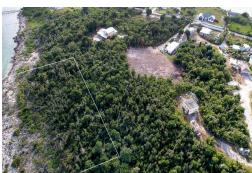

## Lots/Acreage in Marsh Harbour

Lots/Acreage in Abaco

It's very rare that a waterfront parcel of this size becomes available in the High Rock's area of Marsh Harbour. This vacant 1.1 acre (48,268 sq. ft.) parcel is on the northern shore offering 175' of water frontage with views of Man-O-War and Scotland Cay. Located 1/2 mile west of the Albury's Ferry Terminal to Hope Town and Man-O-War Cay....read more on our website.