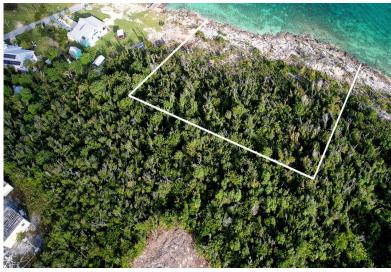

## Lots/Acreage in Marsh Harbour

Lots/Acreage in Abaco

It's very rare that a waterfront parcel of this size becomes available in the High Rock's area of Marsh Harbour. This vacant 1.1 acre (48,268 sq. ft.) parcel is on the northern shore offering 175' of water frontage with views of Man-O-War and Scotland Cay. Located 1/2 mile west of the Albury's Ferry Terminal to Hope Town and Man-O-War Cay....read more on our website.