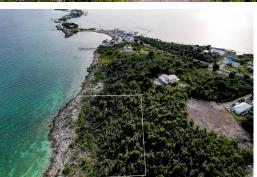

## Lots/Acreage in Marsh Harbour

Lots/Acreage in Abaco

It's very rare that a waterfront parcel of this size becomes available in the High Rock's area of Marsh Harbour. This vacant 1.1 acre (48,268 sq. ft.) parcel is on the northern shore offering 175' of water frontage with views of Man-O-War and Scotland Cay. Located 1/2 mile west of the Albury's Ferry Terminal to Hope Town and Man-O-War Cay....read more on our website.