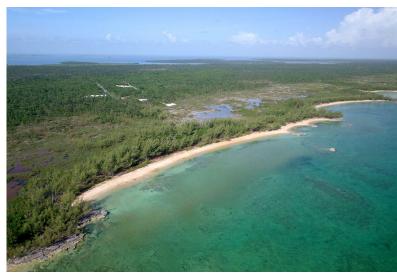

## 6 Ocean V LOT 6 BAKERS CREEK, Other Abaco, Abaco

Baker Creek subdivision completed in 2009 is located on Great Abaco between Marsh Harbour and...

Baker Creek subdivision completed in 2009 is located on Great Abaco between Marsh Harbour and Leisure Lee facing Bakers Bay just 5 miles by boat away. Lot 6 is 11,910 sq ft and has excellent elevation. (100ft x 120ft) This subdivision has paved roads and underground utilities of Electricity, Telephone, water and fire hydrants. Also in place is infrastructure for street lighting....read more on our website.