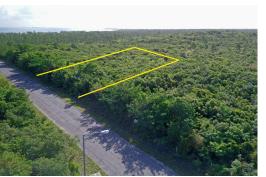

## 6 Ocean V LOT 6 BAKERS CREEK, Other Abaco, Abaco

Baker Creek subdivision completed in 2009 is located on Great Abaco between Marsh Harbour and...

Baker Creek subdivision completed in 2009 is located on Great Abaco between Marsh Harbour and Leisure Lee facing Bakers Bay just 5 miles by boat away. Lot 6 is 11,910 sq ft and has excellent elevation. (100ft x 120ft) This subdivision has paved roads and underground utilities of Electricity, Telephone, water and fire hydrants. Also in place is infrastructure for street lighting....read more on our website.

Bedrooms: 0 Bathrooms: 0 Lot Size: 11910

Subdivision: Other Abaco CREEK, Other Abaco, Abaco Features: Garden Area

6 Ocean V LOT 6 BAKERS

Phone:

\$65.000 ID# M49157 View Online www.sarlesrealty.com