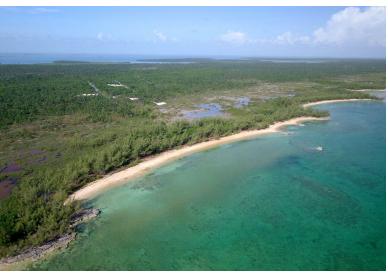

## 6 Ocean V LOT 6 BAKERS CREEK, Other Abaco, Abaco

Baker Creek subdivision completed in 2009 is located on Great Abaco between Marsh Harbour and...

Baker Creek subdivision completed in 2009 is located on Great Abaco between Marsh Harbour and Leisure Lee facing Bakers Bay just 5 miles by boat away. Lot 6 is 11,910 sq ft and has excellent elevation. (100ft x 120ft) This subdivision has paved roads and underground utilities of Electricity, Telephone, water and fire hydrants. Also in place is infrastructure for street lighting....read more on our website.