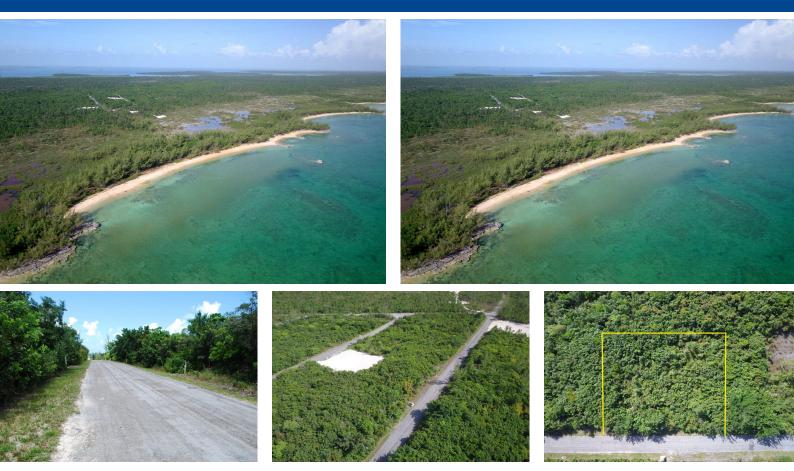

## Baker Creek subdivision completed in 2009 is located on Great Abaco between Marsh Harbour and...

Baker Creek subdivision completed in 2009 is located on Great Abaco between Marsh Harbour and Leisure Lee facing Bakers Bay just 5 miles by boat away. Lot 5 is 11,910 sq ft and has excellent elevation. (100ft x 120ft) This subdivision has paved roads and underground utilities of Electricity, Telephone, water and fire hydrants. Also in place is infrastructure for street lighting....read more on our website.

Bedrooms: 0 Bathrooms: 0 Lot Size: 11910 Subdivision: Other Abaco CREEK, Other Abaco, Abaco Features: Garden Area. Gated Community, Highway Access, Hillside, Road - Paved, Treed Lot, Underground Services, View - Ocean