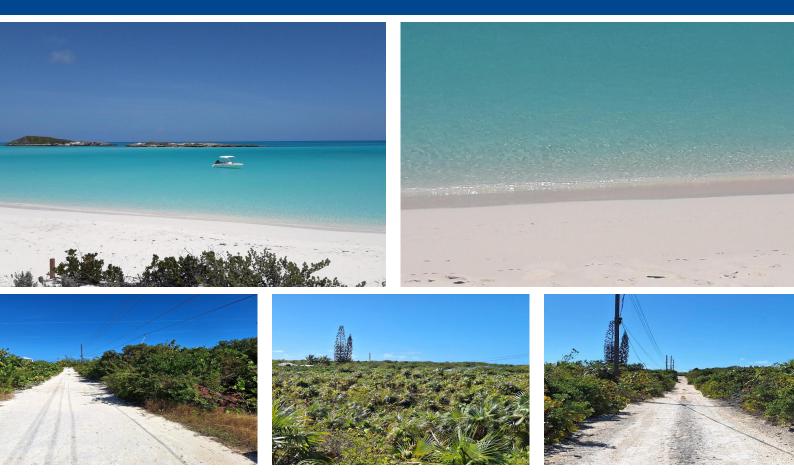

## Lots/Acreage in Island Harbour Beach

Lots/Acreage in Exuma & Exuma Cays

This wonderful, residential lot is located on Little Exuma in Island Harbour Beach and has deeded beach access to the famous Tropic of Cancer Beach. One of the best on Little Exuma! It is roughly 7 miles from the Ferry bridge and 3 from Williams Town where you can find restaurants, a bakery and general stores. This lot is easily accessed into the development from the main highway and being very popular there are several homes that have been built through out. From 2 story, over looking the silver thatch palms you will have a beautiful view of the sunrise. There is electricity available and water can be obtained by a fresh water well, a rainwater cistern or both. If it is relaxation, beach combing, snorkeling and exploring you are looking for then you have found it as this would be perfect ...read more on our website.