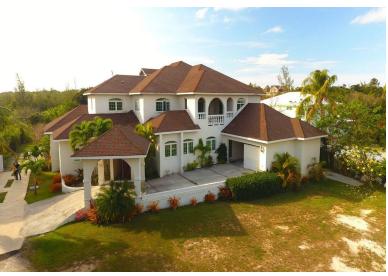

## Single Family Home in Westridge

Single Family Home in New Providence/Paradise Island

Welcome to Lot No. 247 Westridge Estates, a distinguished single-family property epitomizing luxury on a 39,780-square-foot lot. This split-level executive mansion boasts 9,860 square feet, featuring six bedrooms, five and one-half bathrooms, a living room, dining room, kitchen, great room, game room, study, gym, laundry room, foyer, carport, and an entry porch. Additionally, a charming 1,010-square-foot cottage at the rear offers two bedrooms, two bathrooms, a living room, dining room, family room, laundry room, and an entry porch. With meticulous design and opulent details, this estate offers an unparalleled combination of sophistication and functionality, creating a haven for luxurious living and entertaining....read more on our website.

Bedrooms: 8
Bathrooms: 7
Lot Size: 39780
Living Area: 10870
Subdivision: Westridge
Features: Main Level
Entry, Fully Fenced,
Guest House

James Sarles Phone: (242) 351-9081 info@sarlesrealty.com

\$2.950,000 ID# 52254 View Online www.sarlesrealty.com