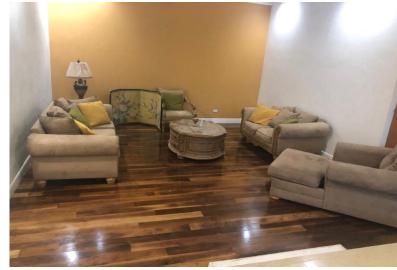

## Single Family Home in Westridge

Single Family Home in New Providence/Paradise Island

Welcome to Lot No. 247 Westridge Estates, a distinguished single-family property epitomizing luxury on a 39,780-square-foot lot. This split-level executive mansion boasts 9,860 square feet, featuring six bedrooms, five and one-half bathrooms, a living room, dining room, kitchen, great room, game room, study, gym, laundry room, foyer, carport, and an entry porch. Additionally, a charming 1,010-square-foot cottage at the rear offers two bedrooms, two bathrooms, a living room, dining room, family room, laundry room, and an entry porch. With meticulous design and opulent details, this estate offers an unparalleled combination of sophistication and functionality, creating a haven for luxurious living and entertaining....read more on our website.