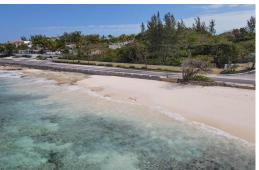

## Lots/Acreage in West Bay Street

Lots/Acreage in New Providence/Paradise Island

Over half an acre in size, this is the largest lot in the gated community of Saffron Hill. The hillside property offers stunning unobstructed views of the Atlantic Ocean, across from Orange Hill beach in Western New Providence. Amenities include 24 hour security, clubhouse with pool and (soon-to-be) heated spa, tennis court, basketball, and kids' playground. This prime West Bay Street location is convenient for schools, retail, a wide range of dining experiences and the international airport. With underground utilities already in place, this oceanview lot is ready for you to build your dream home!...read more on our website.