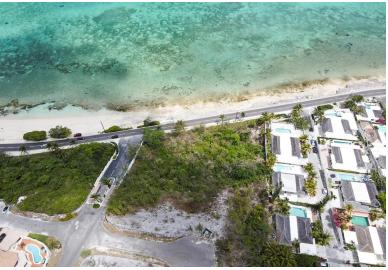

## Lots/Acreage in West Bay Street

Lots/Acreage in New Providence/Paradise Island

Over half an acre in size, this is the largest lot in the gated community of Saffron Hill. The hillside property offers stunning unobstructed views of the Atlantic Ocean, across from Orange Hill beach in Western New Providence. Amenities include 24 hour security, clubhouse with pool and (soon-to-be) heated spa, tennis court, basketball, and kids' playground. This prime West Bay Street location is convenient for schools, retail, a wide range of dining experiences and the international airport. With underground utilities already in place, this oceanview lot is ready for you to build your dream home!...read more on our website.