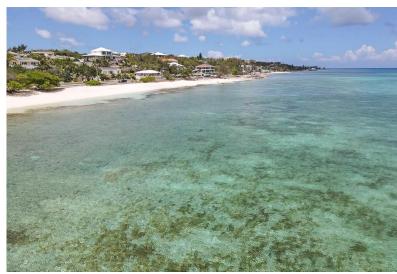

## Lots/Acreage in West Bay Street

Lots/Acreage in New Providence/Paradise Island

Over half an acre in size, this is the largest lot in the gated community of Saffron Hill. The hillside property offers stunning unobstructed views of the Atlantic Ocean, across from Orange Hill beach in Western New Providence. Amenities include 24 hour security, clubhouse with pool and (soon-to-be) heated spa, tennis court, basketball, and kids' playground. This prime West Bay Street location is convenient for schools, retail, a wide range of dining experiences and the international airport. With underground utilities already in place, this oceanview lot is ready for you to build your dream home!...read more on our website.