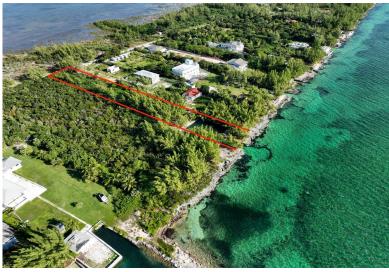

## Lots/Acreage in Marshall Road

Lots/Acreage in New Providence/Paradise Island

Introducing a rare and extraordinary opportunity to own a slice of coastal paradise on this 1.3-acre residential lot boasting a breathtaking rocky beachfront. Situated along the southern shores, this property offers an unparalleled perspective of the vast ocean and treats you to mesmerizing sunsets that paint the sky with a palette of warm hues. Perched on this prime real estate is a generously sized 4,800 square foot boat basin, designed to accommodate your maritime pursuits. Whether you're a boating enthusiast or simply appreciate the allure of seaside living, this feature adds a distinctive touch to the property, offering a secure and convenient space for your watercraft. The beauty of the rocky beachfront creates a dramatic backdrop for this exceptional property, providing a sense of p...read more on our website.