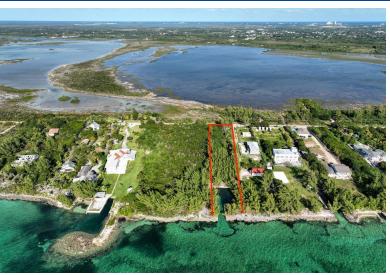

## Lots/Acreage in Marshall Road

Lots/Acreage in New Providence/Paradise Island

Introducing a rare and extraordinary opportunity to own a slice of coastal paradise on this 1.3-acre residential lot boasting a breathtaking rocky beachfront. Situated along the southern shores, this property offers an unparalleled perspective of the vast ocean and treats you to mesmerizing sunsets that paint the sky with a palette of warm hues. Perched on this prime real estate is a generously sized 4,800 square foot boat basin, designed to accommodate your maritime pursuits. Whether you're a boating enthusiast or simply appreciate the allure of seaside living, this feature adds a distinctive touch to the property, offering a secure and convenient space for your watercraft. The beauty of the rocky beachfront creates a dramatic backdrop for this exceptional property, providing a sense of p...read more on our website.