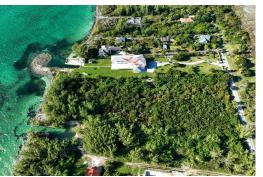

## Lots/Acreage in Marshall Road

Lots/Acreage in New Providence/Paradise Island

Introducing a rare and extraordinary opportunity to own a slice of coastal paradise on this 1.3-acre residential lot boasting a breathtaking rocky beachfront. Situated along the southern shores, this property offers an unparalleled perspective of the vast ocean and treats you to mesmerizing sunsets that paint the sky with a palette of warm hues. Perched on this prime real estate is a generously sized 4,800 square foot boat basin, designed to accommodate your maritime pursuits. Whether you're a boating enthusiast or simply appreciate the allure of seaside living, this feature adds a distinctive touch to the property, offering a secure and convenient space for your watercraft. The beauty of the rocky beachfront creates a dramatic backdrop for this exceptional property, providing a sense of p...read more on our website.