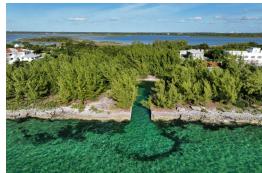

## Lots/Acreage in Marshall Road

Lots/Acreage in New Providence/Paradise Island

Introducing a rare and extraordinary opportunity to own a slice of coastal paradise on this 1.3-acre residential lot boasting a breathtaking rocky beachfront. Situated along the southern shores, this property offers an unparalleled perspective of the vast ocean and treats you to mesmerizing sunsets that paint the sky with a palette of warm hues. Perched on this prime real estate is a generously sized 4,800 square foot boat basin, designed to accommodate your maritime pursuits. Whether you're a boating enthusiast or simply appreciate the allure of seaside living, this feature adds a distinctive touch to the property, offering a secure and convenient space for your watercraft. The beauty of the rocky beachfront creates a dramatic backdrop for this exceptional property, providing a sense of p...read more on our website.