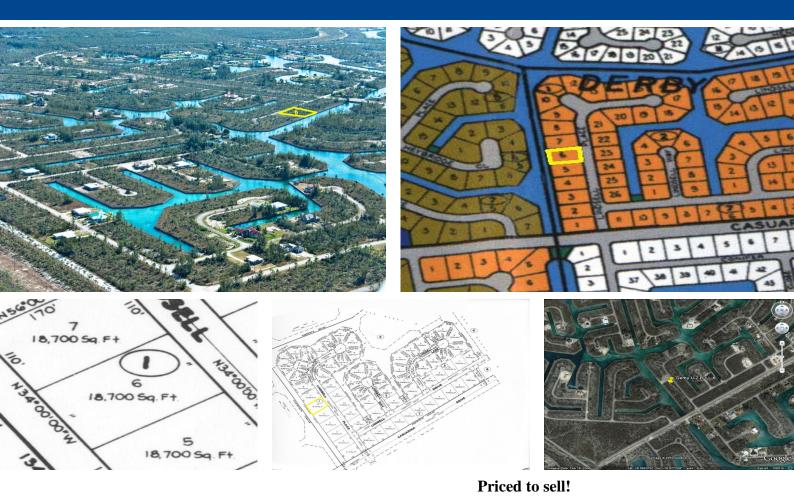

## Derby Canal Vacant Land

This multi-family zoned canal property is located in Derby Bay, a subdivision of The Grand Lucayan Waterway. The lots features 110 feet of bulk head waterfront and 18,700 square feet of land. The property is easily accessed just 15 minutes from Port Lucaya Market Place and 20 minutes from Freeport International Airport. There is a new bridge slated for development that will connect the airport road to the Grand Lucayan Waterway which will cut travel time to the lot down to approximately 10 minutes. Price is very reasonable.

Derby Bay is one of the more affordable canal front subdivisions on The Waterway. The property is ideal for the development of a duplex, condos or multiple cottages for sale or rental. There has been extraordinary development in this area over the last year and homes a...read more on our website.

Lot Size: 18,700 sq. ft. Subdivision: Derby Features: Canal Front competitively priced 110 feet of cana front

multi family zoning

Ina Simmons Phone: (242)351-9081 inasimmons@gmail.com