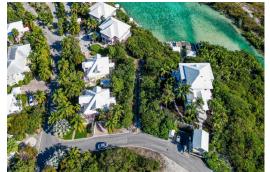

## Lots/Acreage in February Point

Lots/Acreage in Exuma & Exuma Cays

This is an elevated waterfront building lot with panoramic views of Elizabeth Harbour, Stocking Island and Crab Cay. Offering approximately 82 feet of rocky shoreline, excellent space to install a dock. Ample room for a spacious house and gorgeous infinity pool if desired. This property has excellent potential to create the house of your dreams. Take the opportunity to own in this private gated community which has recently been purchased by a new developer. New improvements to the area are already starting to take place. Existing on-site amenities include a common area pool, gym facility, two tennis courts, bistro/restaurant, marina and more to come in the future. Located a short walk east of George Town where all essential amenities are in place and approximately a 15-minute drive from th...read more on our website.

Bedrooms: 0
Bathrooms: 0
Lot Size: 14966
Living Area: 14966
Subdivision: February

Point

Features: None

James Sarles Phone: (242) 351-9081 info@sarlesrealty.com

\$700,000 ID# 52164 View Online www.sarlesrealty.com