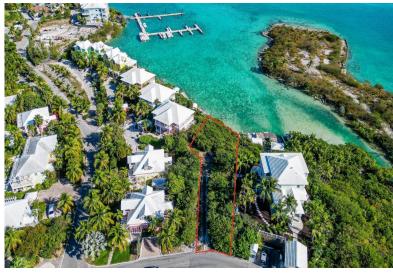

## Lots/Acreage in February Point

Lots/Acreage in Exuma & Exuma Cays

This is an elevated waterfront building lot with panoramic views of Elizabeth Harbour, Stocking Island and Crab Cay. Offering approximately 82 feet of rocky shoreline, excellent space to install a dock. Ample room for a spacious house and gorgeous infinity pool if desired. This property has excellent potential to create the house of your dreams. Take the opportunity to own in this private gated community which has recently been purchased by a new developer. New improvements to the area are already starting to take place. Existing on-site amenities include a common area pool, gym facility, two tennis courts, bistro/restaurant, marina and more to come in the future. Located a short walk east of George Town where all essential amenities are in place and approximately a 15-minute drive from th...read more on our website.

Bedrooms: 0
Bathrooms: 0
Lot Size: 14966
Living Area: 14966
Subdivision: February

Point

Features: None

James Sarles Phone: (242) 351-9081 info@sarlesrealty.com

\$700,000 ID# 52164 View Online www.sarlesrealty.com