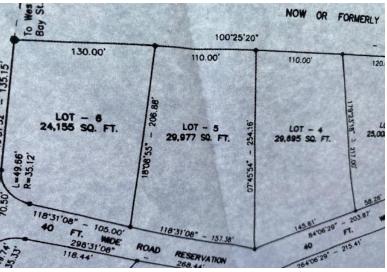

Bedrooms: 0
Bathrooms: 0
Lot Size: 29977
Living Area: 29977
Subdivision: Westridge
Features: None

\$535,000 ID# 52163 View Online www.sarlesrealty.com