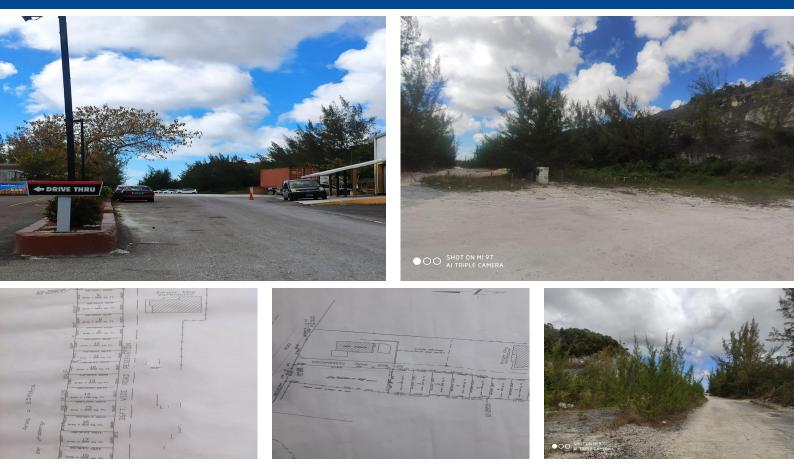

## Lots/Acreage in New Providence/Paradise Island

Harold Road multi-family 1 acre property for sale! This prime acreage is nestled just southwest of the Burger King restaurant off the Tonique Williams-Darling/Harold Road highway and is ideal for a small private subdivision. This central location offers easy access to private and public schools, medical services, shopping, restaurants and beaches....read more on our website.

Bedrooms: 0 Bathrooms: 0 Lot Size: 43560 Living Area: 43560 Subdivision: Harold Road Features: None

James Sarles Phone: (242) 351-9081 info@sarlesrealty.com