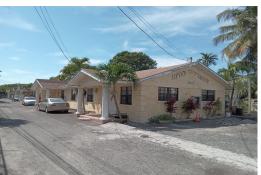

## Apartment Complex in Joe Farrington Road

**Apartment Complex in New Providence/Paradise Island** 

Introducing a lucrative investment opportunity in the Eastern part of Nassau – a well-positioned ten-plex property located on Joe Farrington Road. Situated on a spacious lot spanning 23,310 square feet, this property boasts a substantial 7,500 square feet building. Comprising 16 bedrooms and 10 bathrooms, the ten-plex offers a mix of six 2-bedroom and 1-bathroom units, along with four 1-bedroom and 1-bathroom units. While the property could benefit from some tender loving care (TLC), it presents an excellent prospect for astute investors seeking to capitalize on the demand for rental properties. With its strategic location and versatile unit configuration, this ten-plex on Joe Farrington Road holds immense potential for those looking to expand their real estate portfolio and generate con...read more on our website.