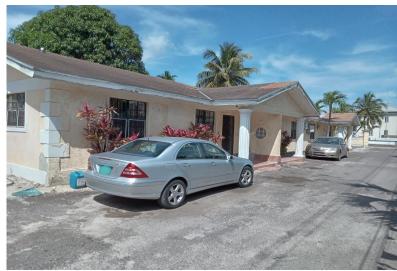

## Apartment Complex in Joe Farrington Road

**Apartment Complex in New Providence/Paradise Island** 

Introducing a lucrative investment opportunity in the Eastern part of Nassau – a well-positioned ten-plex property located on Joe Farrington Road. Situated on a spacious lot spanning 23,310 square feet, this property boasts a substantial 7,500 square feet building. Comprising 16 bedrooms and 10 bathrooms, the ten-plex offers a mix of six 2-bedroom and 1-bathroom units, along with four 1-bedroom and 1-bathroom units. While the property could benefit from some tender loving care (TLC), it presents an excellent prospect for astute investors seeking to capitalize on the demand for rental properties. With its strategic location and versatile unit configuration, this ten-plex on Joe Farrington Road holds immense potential for those looking to expand their real estate portfolio and generate con...read more on our website.