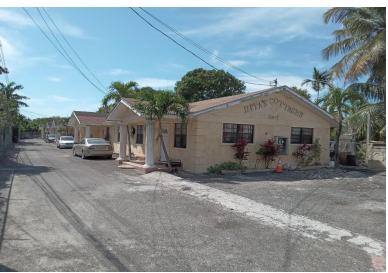

## Apartment Complex in Joe Farrington Road

**Apartment Complex in New Providence/Paradise Island** 

Introducing a lucrative investment opportunity in the Eastern part of Nassau – a well-positioned ten-plex property located on Joe Farrington Road. Situated on a spacious lot spanning 23,310 square feet, this property boasts a substantial 7,500 square feet building. Comprising 16 bedrooms and 10 bathrooms, the ten-plex offers a mix of six 2-bedroom and 1-bathroom units, along with four 1-bedroom and 1-bathroom units. While the property could benefit from some tender loving care (TLC), it presents an excellent prospect for astute investors seeking to capitalize on the demand for rental properties. With its strategic location and versatile unit configuration, this ten-plex on Joe Farrington Road holds immense potential for those looking to expand their real estate portfolio and generate con...read more on our website.