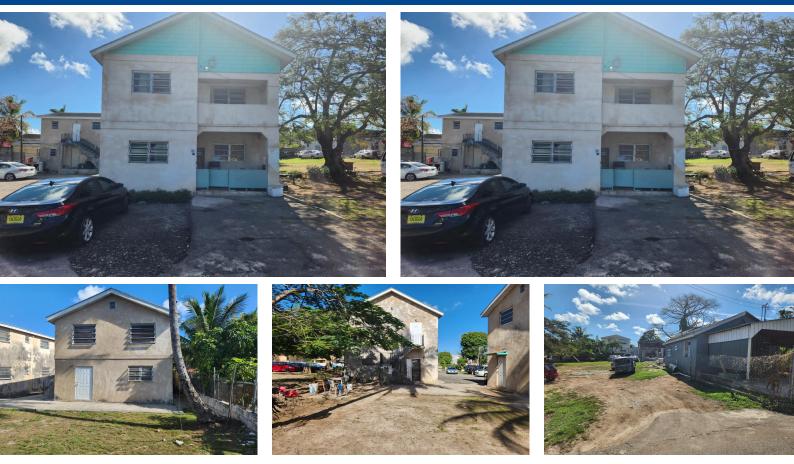

## 2 fully rented 2 story multifamily apartment buildings / complex represented by 8 apartment units:...

2 fully rented 2 story multifamily apartment buildings / complex represented by 8 apartment units:  $6 \ \hat{a} \in 2 \ 2 \ beds 1 \ bath 2 \ \hat{a} \in 1 \ bed 1 \ bath$  Rents vary. Tenants have resided long term. Rental income generates a return on investment of 8.7% annually. A very real rate that rarely comes by. The complex sits on a 6,090 sq ft lot in Canaan Lane just off of Shirley St. Cannan Lane intersects Shirley St on the corner where Nassau Motors displays some of its vehicles for sale....read more on our website.

Bedrooms: 8 Bathrooms: 8 Lot Size: 6090 Subdivision: Other New Providence/Nassau Features: None

CANAAN LANE, Other New Providence/Nassau, New Providence/Paradise Island Phone: