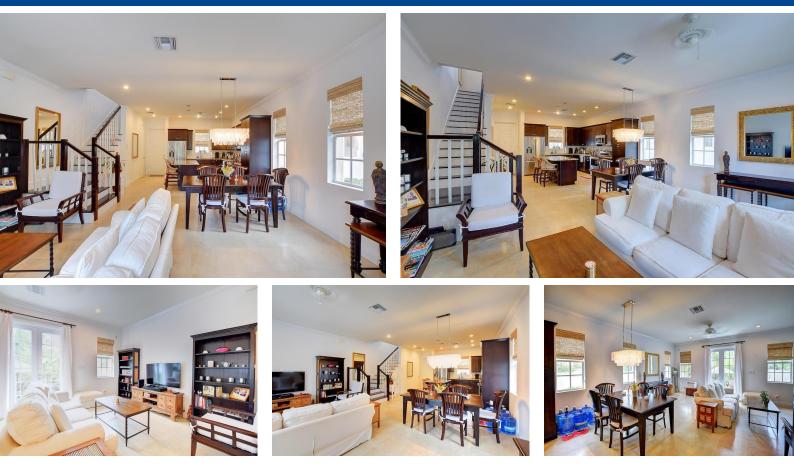

## Half Duplex in New Providence/Paradise Island

This Balmoral 2 bed, 2 bath townhome has been tastefully decorated and well maintained. The unit features a central A/C system with smart thermostats, upgraded plumbing system with a pressure boost pump, and shares a standby generator with the adjacent unit 50. Each bedroom features an en-suite as well as a powder room adjacent to the kitchen. The unit is currently rented....read more on our website.

Bedrooms: 2 Bathrooms: 3 Lot Size: 1400 Living Area: 1400 Subdivision: Prospect Ridge Features: Garden Area, Kitchen Built-in(s), Impact Shutters, Roll Down Shutters, Cable, Stand-by Generator, 24 Hour Security, Night Security, Furnished