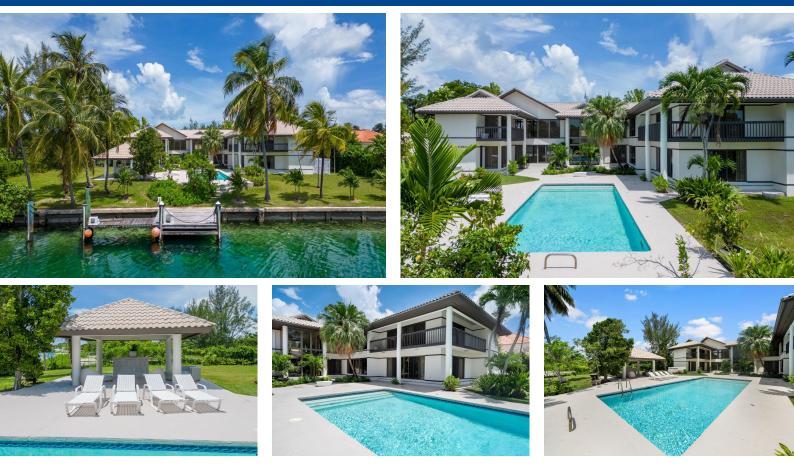

## Single Family Home in New Providence/Paradise Island

Discover refined elegance in this beautiful spacious canal front two-story home on one of the most desired streets, Edgewater Drive, in the sought-after gated community of Lyford Cay. The property is uniquely situated on a large landscaped lot across from the ocean, giving rare front to back ocean and canal vistas from the upper floor. With 7 bedrooms and 6.5 baths, including a staff bedroom and bathroom, this home offers abundant delightful and practical accommodation for pure relaxation and elegant living. The natural light filled entrance leads to a double height living room with an elevated walkway giving architectural appeal and stunning exterior vistas of water and nature. The open, voluminous light-filled space exudes elegance and comfort. Entertain in the separate dining room or th...read more on our website.

Bedrooms: 7 Bathrooms: 6 Lot Size: 31798 Living Area: 6720 Subdivision: Lyford Cay Features: Dock

James Sarles Phone: (242) 351-9081 info@sarlesrealty.com