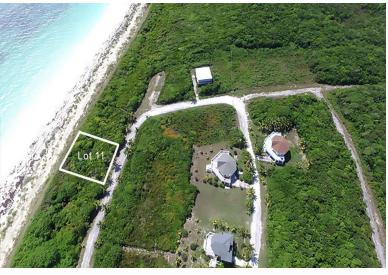

## Lots/Acreage in Long Beach

Lots/Acreage in Abaco

This stunning vacant beach front lot offers 100 feet directly on a magnificent powder white sandy Atlantic Ocean beach. Lot 11 Long Beach is 17,000 sq. ft. with easterly exposure for gentle cooling summer breezes and protection from the north west winter winds. Long Beach is a planned residential community with only 14 direct beach front lot's and Lot 11 is the only beachfront lot available. The community has underground electricity and city water available at each lot. It's the perfect location to build a vacation, retirement or permanent home for those wanting to wake up to the sun rising over the Atlantic Ocean and magnificent beach. Long Beach is located approximately 35 miles south of the Leonard M. Thompson International Airport in Marsh Harbour, Abaco, Bahamas....read more on our website.