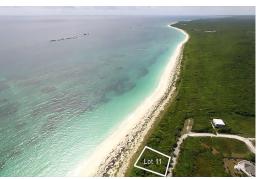

## Lots/Acreage in Long Beach

Lots/Acreage in Abaco

This stunning vacant beach front lot offers 100 feet directly on a magnificent powder white sandy Atlantic Ocean beach. Lot 11 Long Beach is 17,000 sq. ft. with easterly exposure for gentle cooling summer breezes and protection from the north west winter winds. Long Beach is a planned residential community with only 14 direct beach front lot's and Lot 11 is the only beachfront lot available. The community has underground electricity and city water available at each lot. It's the perfect location to build a vacation, retirement or permanent home for those wanting to wake up to the sun rising over the Atlantic Ocean and magnificent beach. Long Beach is located approximately 35 miles south of the Leonard M. Thompson International Airport in Marsh Harbour, Abaco, Bahamas....read more on our website.