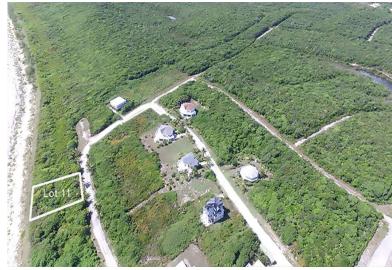

## Lots/Acreage in Long Beach

Lots/Acreage in Abaco

This stunning vacant beach front lot offers 100 feet directly on a magnificent powder white sandy Atlantic Ocean beach. Lot 11 Long Beach is 17,000 sq. ft. with easterly exposure for gentle cooling summer breezes and protection from the north west winter winds. Long Beach is a planned residential community with only 14 direct beach front lot's and Lot 11 is the only beachfront lot available. The community has underground electricity and city water available at each lot. It's the perfect location to build a vacation, retirement or permanent home for those wanting to wake up to the sun rising over the Atlantic Ocean and magnificent beach. Long Beach is located approximately 35 miles south of the Leonard M. Thompson International Airport in Marsh Harbour, Abaco, Bahamas....read more on our website.