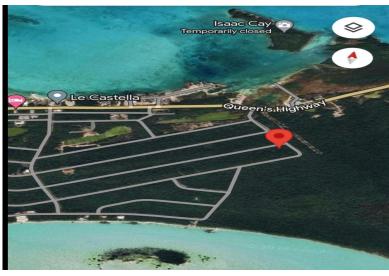

## Lots/Acreage in Bahama Sound

Lots/Acreage in Exuma & Exuma Cays

Large Exuma lot for sale in the Bahama Sound 11 area. It is located on the southwestern side of Queens Highway in George Town, Exuma. Exuma is a highly sort after island with major developments. Invest in this lot now and own a piece of beautiful Exuma. Just 15 minutes away from the beach. The area still developing nicely with about four homes already built....read more on our website.