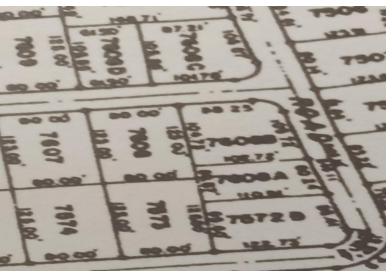

## Lots/Acreage in Bahama Sound

Lots/Acreage in Exuma & Exuma Cays

Large Exuma lot for sale in the Bahama Sound 11 area. It is located on the southwestern side of Queens Highway in George Town, Exuma. Exuma is a highly sort after island with major developments. Invest in this lot now and own a piece of beautiful Exuma. Just 15 minutes away from the beach. The area still developing nicely with about four homes already built....read more on our website.