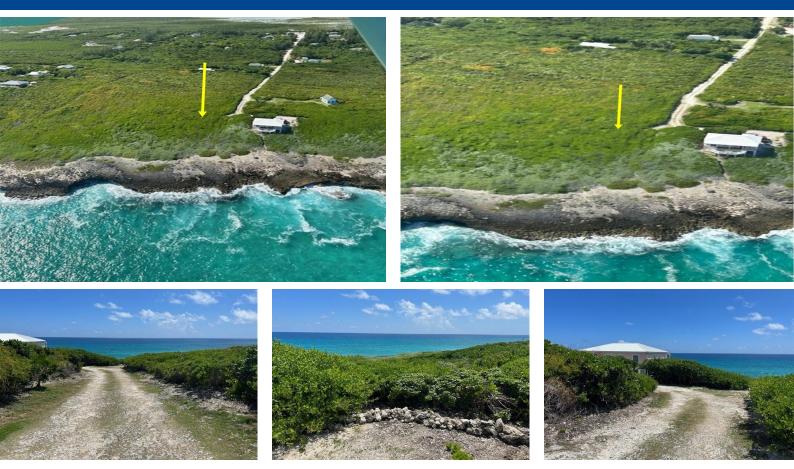

## Lots/Acreage in Cherokee Sound

This spectacular site comprises 3.8 acres and sits on an elevated property at Yellow Wood between Winding Bay and Cherokee Sound. It has amazing views of both the ocean and Yellow Wood creek. This property consists of 365 feet of ocean frontage with a rocky shoreline. The elevations are up to 60 feet. The Abaco Club at Winding Bay is located a short distance to the north. This high-end development is situated on a gorgeous beach with an 18-hole links golf course and all the amenities that could be expected at a world-famous community. Itâ€<sup>TM</sup>s just 2 miles away from Cherokee Sound, a 30-minute drive to Marsh Harbour and less than 12-minutes away from Peteâ€<sup>TM</sup>s Pub in Little Harbour. This is the perfect spot to build your dream home(s)....read more on our website.