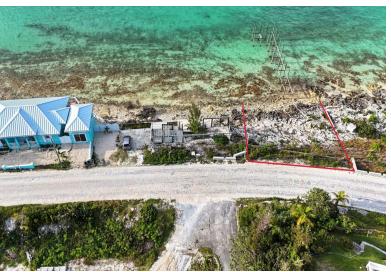

## Lots/Acreage in Marsh Harbour

Lots/Acreage in Abaco

4,932 sf set amongst the tranquil neighborhood of Pelican Shores. This property overlooks the Sea of Abaco. Perched up to overlook the Harbour and the surrounding cays. Ideal property to build your cozy cottage with The Jibb Restaurant and Marina just steps away. You are moments away from all the amenities hardware stores, vets, doctors, airport, grocery stores, and fish markets. This is a unique property don't miss your opportunity to call a piece of paradise, your own....read more on our website.