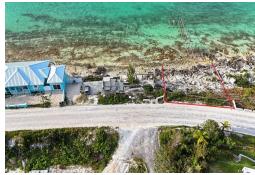

## Lots/Acreage in Marsh Harbour

Lots/Acreage in Abaco

4,932 sf set amongst the tranquil neighborhood of Pelican Shores. This property overlooks the Sea of Abaco. Perched up to overlook the Harbour and the surrounding cays. Ideal property to build your cozy cottage with The Jibb Restaurant and Marina just steps away. You are moments away from all the amenities hardware stores, vets, doctors, airport, grocery stores, and fish markets. This is a unique property don't miss your opportunity to call a piece of paradise, your own....read more on our website.