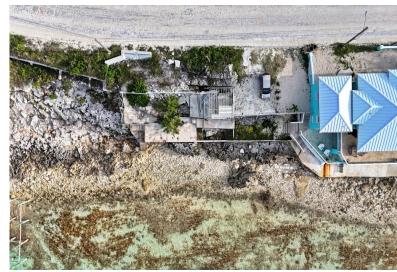

## Lots/Acreage in Marsh Harbour

Lots/Acreage in Abaco

4,932 sf set amongst the tranquil neighborhood of Pelican Shores. This property overlooks the Sea of Abaco. Perched up to overlook the Harbour and the surrounding cays. Ideal property to build your cozy cottage with The Jibb Restaurant and Marina just steps away. You are moments away from all the amenities hardware stores, vets, doctors, airport, grocery stores, and fish markets. This is a unique property don't miss your opportunity to call a piece of paradise, your own....read more on our website.