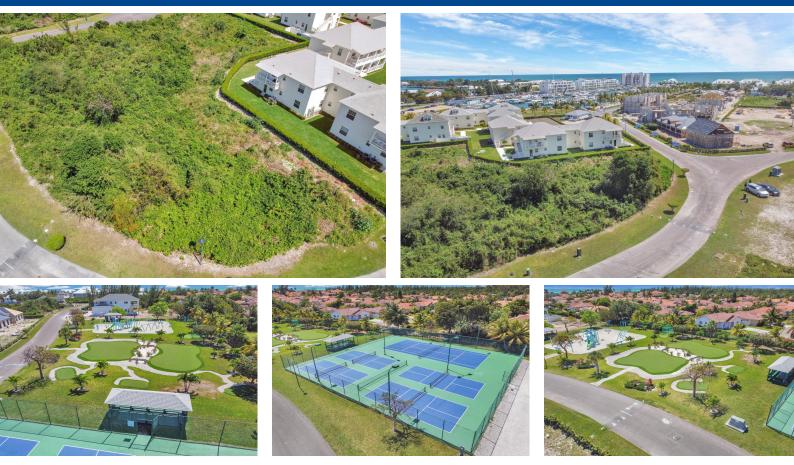

## Lots/Acreage in New Providence/Paradise Island

Welcome to an exceptional opportunity to own a piece of paradise in a prestigious community! This 12,000 square foot parcel of land comes with a valuable assetâ€"a dock slip capable of accommodating a 30-foot boat at the nearby marina. Whether you're a boating enthusiast or simply appreciate the convenience and luxury of having access to a dock slip, this property offers a unique advantage. Located in a highly sought-after community with 24-hour security, residents here enjoy a host of amenities that cater to a luxurious lifestyle. From the marina and beach access to the on-site restaurant, coffee house, playground, or tennis courts, this community offers a range of activities and comforts for residents of all ages. Whether you're considering building your dream home, investing in a prime ...read more on our website.