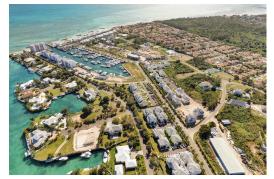

## Condo in Yamacraw

Condo in New Providence/Paradise Island

This split level second floor condo is located at 2C Anchorage 1 in the most sort after gated community in the east, Palm Cay. Palm Cay offers 24 hour security, a full service marina, spa, gym, an exclusive Members Club with access to a private beach, swimming pool and restaurant. The unit offers 2 bedrooms both with in suite bathrooms and a space that can be used as an office, den or bedroom. An open floor plan of the living, dining and kitchen areas with access to the outside deck overlooking a meticulously landscaped garden. The kitchen features white appliances, granite counter tops and wood cabinets. Ceiling fans, central airconditioning and porcelain tiles throughout. Amenities include swimming pool, tennis courts and mini golf....read more on our website.