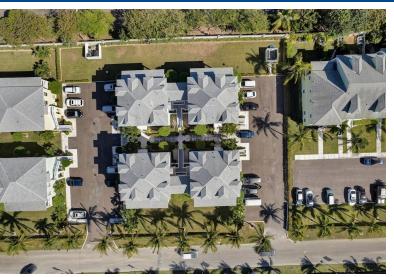

## Condo in Yamacraw

Condo in New Providence/Paradise Island

This split level second floor condo is located at 2C Anchorage 1 in the most sort after gated community in the east, Palm Cay. Palm Cay offers 24 hour security, a full service marina, spa, gym, an exclusive Members Club with access to a private beach, swimming pool and restaurant. The unit offers 2 bedrooms both with in suite bathrooms and a space that can be used as an office, den or bedroom. An open floor plan of the living, dining and kitchen areas with access to the outside deck overlooking a meticulously landscaped garden. The kitchen features white appliances, granite counter tops and wood cabinets. Ceiling fans, central airconditioning and porcelain tiles throughout. Amenities include swimming pool, tennis courts and mini golf....read more on our website.