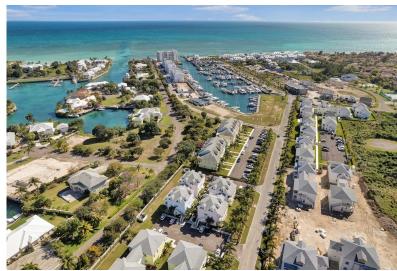

## Condo in Yamacraw

Condo in New Providence/Paradise Island

This split level second floor condo is located at 2C Anchorage 1 in the most sort after gated community in the east, Palm Cay. Palm Cay offers 24 hour security, a full service marina, spa, gym, an exclusive Members Club with access to a private beach, swimming pool and restaurant. The unit offers 2 bedrooms both with in suite bathrooms and a space that can be used as an office, den or bedroom. An open floor plan of the living, dining and kitchen areas with access to the outside deck overlooking a meticulously landscaped garden. The kitchen features white appliances, granite counter tops and wood cabinets. Ceiling fans, central airconditioning and porcelain tiles throughout. Amenities include swimming pool, tennis courts and mini golf....read more on our website.