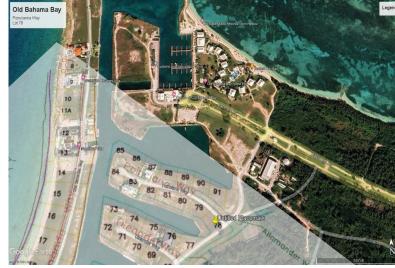

## 78 Poincianna Way, Old Bahama Bay

Canal Front Lot available in Old Bahama Bay with dockage in place!

This canal lot is located in the prestigious community of Old Bahama Bay and is one the few lots available for re-sale. The lot has a total of 21,917 Square Feet and 125 Feet on the canal front with boat dockage already in place. This community is located in the West End of Grand Bahama Island and is adjacent to the Ginn Development. ...read more on our website.

Lot Size: 21,917 sq ft Maint. Fees: 415 per

month

Subdivision: West End / West Grand Bahama Features: Beach access, Canal Front, Condo Fees/Home Owners Fees, Dock, Gated, Marina, Ocean front, Tennis Court