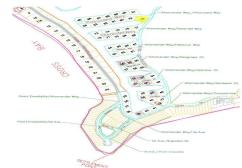

## 78 Poincianna Way, Old Bahama Bay

Canal Front Lot available in Old Bahama Bay with dockage in place!

This canal lot is located in the prestigious community of Old Bahama Bay and is one the few lots available for re-sale. The lot has a total of 21,917 Square Feet and 125 Feet on the canal front with boat dockage already in place. This community is located in the West End of Grand Bahama Island and is adjacent to the Ginn Development. ...read more on our website.

Lot Size: 21,917 sq ft Maint. Fees: 415 per

month

Subdivision: West End / West Grand Bahama Features: Beach access, Canal Front, Condo Fees/Home Owners Fees, Dock, Gated, Marina, Ocean front, Tennis Court