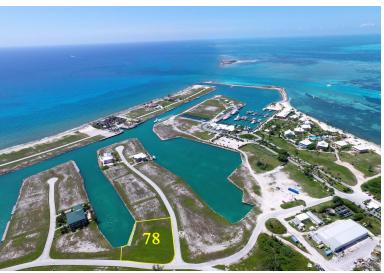

## 78 Poincianna Way, Old Bahama Bay

Canal Front Lot available in Old Bahama Bay with dockage in place!

This canal lot is located in the prestigious community of Old Bahama Bay and is one the few lots available for re-sale. The lot has a total of 21,917 Square Feet and 125 Feet on the canal front with boat dockage already in place. This community is located in the West End of Grand Bahama Island and is adjacent to the Ginn Development. ...read more on our website.

Lot Size: 21,917 sq ft Maint. Fees: 415 per

month

Subdivision: West End / West Grand Bahama Features: Beach access, Canal Front, Condo Fees/Home Owners Fees, Dock, Gated, Marina, Ocean front, Tennis Court