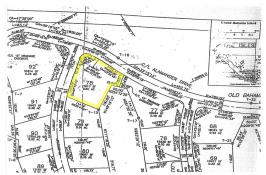

## 78 Poincianna Way, Old Bahama Bay

Canal Front Lot available in Old Bahama Bay with dockage in place!

This canal lot is located in the prestigious community of Old Bahama Bay and is one the few lots available for re-sale. The lot has a total of 21,917 Square Feet and 125 Feet on the canal front with boat dockage already in place. This community is located in the West End of Grand Bahama Island and is adjacent to the Ginn Development. ...read more on our website.

Lot Size: 21,917 sq ft Maint. Fees: 415 per

month

Subdivision: West End / West Grand Bahama Features: Beach access, Canal Front, Condo Fees/Home Owners Fees, Dock, Gated, Marina, Ocean front, Tennis Court