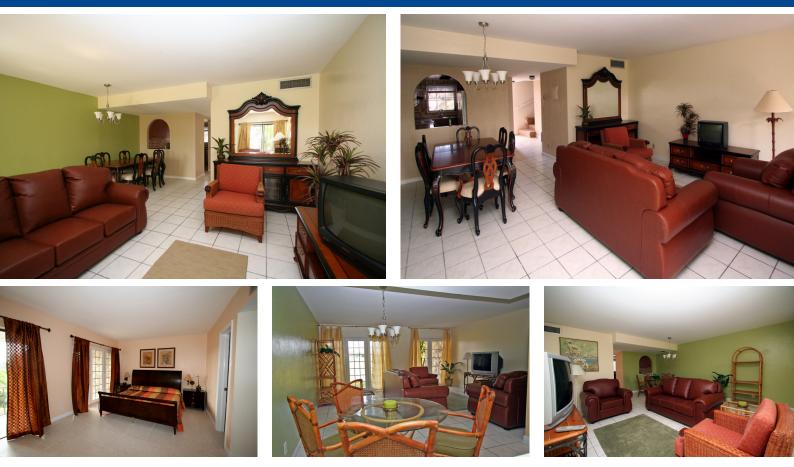

## Townhouse units ready for occupancy

6 Two Bedroom Town house apartments with 2.5 baths, porch & balcony on golf course at 1342 sq. ft. includes water.

1 Two Bedroom Town house apartments with 1.5 baths, porch & Balcony on golf course at 1285 sq. ft., includes water. Set up is 1 queen bed in master bedroom, 1 double bed in guest bedroom. Large pool and full tennis court on site.

All apartments, enjoying a porch and a balcony each, are set up to have a King size bed in the Master Suite (except for a smaller unit). 4 apartments have twin beds in the Guest Suite and the remaining 4 have a double bed.

All apartments are fully furnished, equipped with dish washer, fridge, microwave as well as Television.

One could not ask for a better and more quiet location! One minute away from renowned Port Lucaya with all the act...read more on our website.

Bedrooms: 2 Bathrooms: 2.5 Living Area: 1342 Maint. Fees: -Subdivision: Bahama Reef Yacht and Country Club Features: Beach access, Furnished, Golf Course, Pool, Tennis Court golf course tennis courts pool