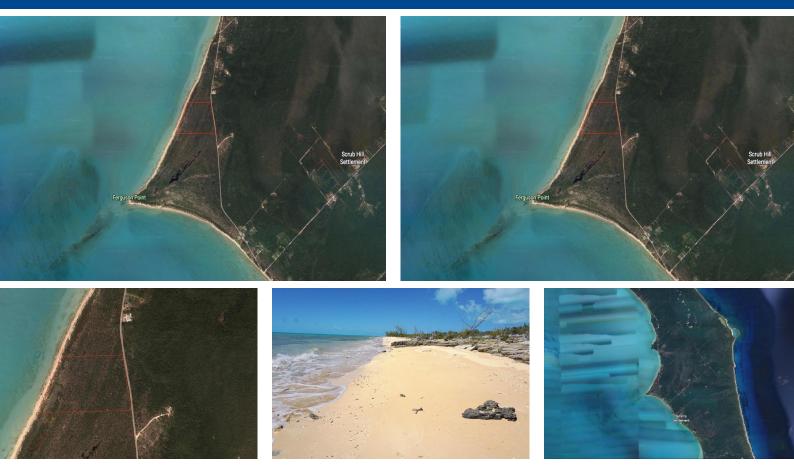

## WATERFRONT ACREAGE, Simms, Long Island

## With an expansive oceanfront view and beachfront access, this 27 acre lot can be purchased...

With an expansive oceanfront view and beachfront access, this 27 acre lot can be purchased separately or along with the 15.93 acres of hillside property across the street (please view MLS #48938 for details). With proximity to both Deadmanâ€<sup>TM</sup>s Cay or Stella Maris airports, this opportunity is awaiting your resort, hotel or residential development. Power can be pulled from Queenâ€<sup>TM</sup>s Highway. Call today for more information....read more on our website.

Bedrooms: 0 Bathrooms: 0 Lot Size: 1176120 Subdivision: Simms Features: Acreage, Beach Front, Easy Access, Highway Access, None, Waterfront - Ocean

## WATERFRONT ACREAGE, Simms, Long Island Phone:

\$1.080,000 ID# M48936 View Online www.sarlesrealty.com