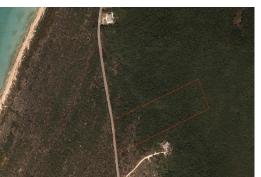

## HILLTOP ACREAGE, Simms, Long Island

15.93 acres of hillside property with expansive views of the ocean and can be purchased with the 27...

15.93 acres of hillside property with expansive views of the ocean and can be purchased with the 27 acres of oceanfront property across the street (see MLS #48936), or separately. Within close proximity to two Long Island airports (Deadman's Cay and Stella Maris). This property is accessible from Queen's Highway and power is close by and can be pulled from the main road. Call today regarding this incredible investment opportunity!...read more on our website.

Bedrooms: 0
Bathrooms: 0
Lot Size: 693911
Subdivision: Simms
Features: Acreage,
Highway Access, Hillside,
None, Road - Paved,

HILLTOP ACREAGE, Simms, Long Island Phone:

View - Ocean

JAMES SARLES REALTY

\$400.000 ID# M48938 <u>View Online</u> www.sarlesrealty.com