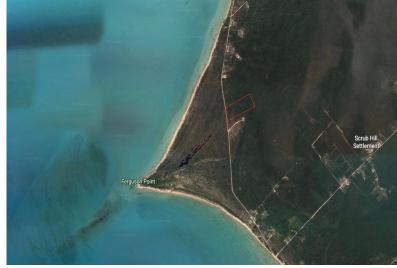

## HILLTOP ACREAGE, Simms, Long Island

15.93 acres of hillside property with expansive views of the ocean and can be purchased with the 27...

15.93 acres of hillside property with expansive views of the ocean and can be purchased with the 27 acres of oceanfront property across the street (see MLS #48936), or separately. Within close proximity to two Long Island airports (Deadman's Cay and Stella Maris). This property is accessible from Queen's Highway and power is close by and can be pulled from the main road. Call today regarding this incredible investment opportunity!...read more on our website.

Bedrooms: 0
Bathrooms: 0
Lot Size: 693911
Subdivision: Simms
Features: Acreage,
Highway Access, Hillside,
None, Road - Paved,

HILLTOP ACREAGE, Simms, Long Island Phone:

View - Ocean

JAMES SARLES REALTY

\$400.000 ID# M48938 <u>View Online</u> www.sarlesrealty.com