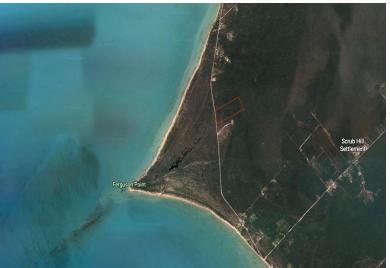

## HILLTOP ACREAGE, Simms, Long Island

15.93 acres of hillside property with expansive views of the ocean and can be purchased with the 27...

15.93 acres of hillside property with expansive views of the ocean and can be purchased with the 27 acres of oceanfront property across the street (see MLS #48936), or separately. Within close proximity to two Long Island airports (Deadman's Cay and Stella Maris). This property is accessible from Queen's Highway and power is close by and can be pulled from the main road. Call today regarding this incredible investment opportunity!...read more on our website.

Bedrooms: 0
Bathrooms: 0
Lot Size: 693911
Subdivision: Simms
Features: Acreage,
Highway Access, Hillside,
None, Road - Paved,

HILLTOP ACREAGE, Simms, Long Island Phone:

View - Ocean

JAMES SARLES REALTY

\$400.000 ID# M48938 <u>View Online</u> www.sarlesrealty.com