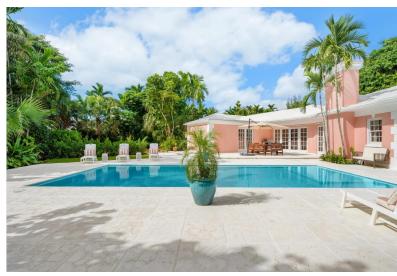

## Single Family Home in Lyford Cay

Single Family Home in New Providence/Paradise Island

A recently renovated residence with panoramic views across the golf course and less than a three-minute walk to the Lyford Cay Club and all its amenities, including its private long white sand beach. This charming one-storey home is tucked away on the quiet cul-de-sac of Arbor Lane within the prestigious gated community of Lyford Cay. As one arrives at the property you are greeted by a lush garden, the centre piece being an ancient and majestic Banyan tree, from which Arbor Lane takes its name). The house itself is of traditional island design, and benefits from a white Bermuda roof. The residence is roughly 4,800 square feet of living space with five bedrooms, four of which are ensuite. Situated on 0.65 acres of prime real estate, with an additional 0.15 acres of club land, the property h...read more on our website.