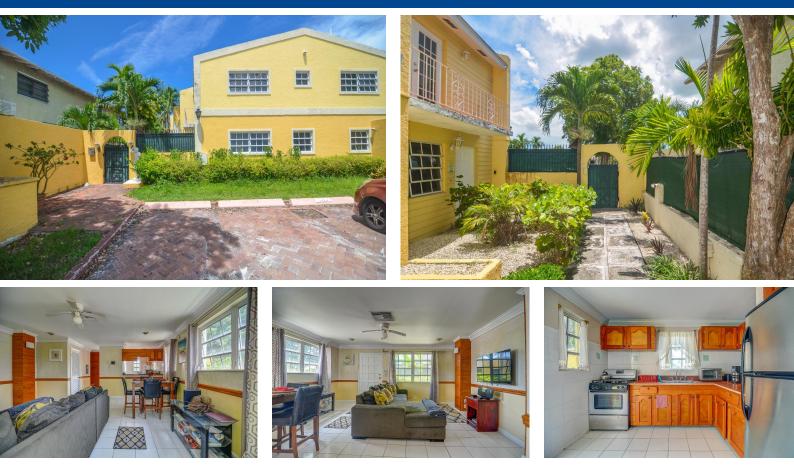

## **Condo in New Providence/Paradise Island**

Welcome to your serene oasis in the heart of the desirable Westward Villas neighborhood. Nestled within the exclusive Luxor Condos, a charming gated complex, this 2-bedroom, 1-bathroom townhouse epitomizes coastal living at its finest. Immerse yourself in the tranquility of this peaceful community, while still enjoying convenient access to the sun-kissed beaches, local grocery stores, and an array of delectable restaurants mere moments away. Step inside this tastefully furnished abode, where every corner exudes comfort and style. With an open floor plan and an abundance of natural light, the townhouse creates an inviting ambiance perfect for both relaxation and entertainment. Luxor Condos, a private enclave consisting of only 4 townhouse-style units, offers a shared pool for your leisurely...read more on our website.

Bedrooms: 2 Bathrooms: 1 Lot Size: 7200 Living Area: 7200 Subdivision: Cable Beach Features: Swimming Pool, Main Level Entry, Fully Fenced, Stand-by Generator, Furnished

James Sarles Phone: (242) 351-9081 info@sarlesrealty.com