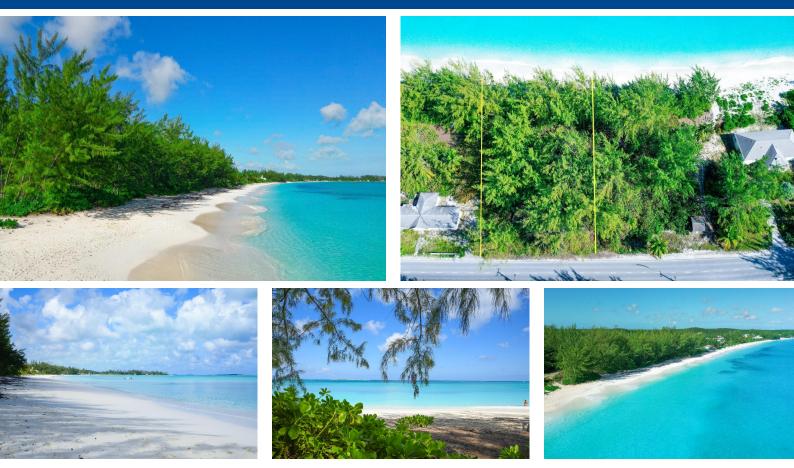

## Lots/Acreage in Exuma & Exuma Cays

This piece of paradise can be yours today. Just over half an acre in size with 112 feet of powdery white sandy beach. Conveniently located in Flamingo Bay, Harts near the Emerald Bay Marina, fine dining restaurants, the Golf Course at Sandals Emerald Bay, and just 15 minutes from the international airport; this plot is perfect whether you are looking to build an investment property or a vacation home for you and your loved ones. Just imagine the tranquil sounds of the ocean in your backyard. It is such a beautiful and relaxing feeling....read more on our website.