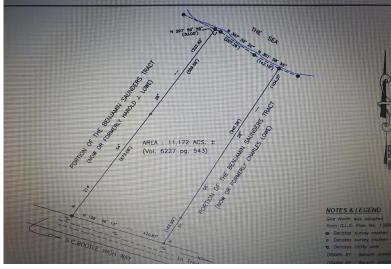

## Lots/Acreage in Treasure Cay

Lots/Acreage in Abaco

This 11.172 acre parcel boasts 350 feet of waterfrontage facing Green Turtle Cay only 4 miles North of Treasure Cay. It is located 250 yards north of the road leading into the Green Turtle Cay Ferry Terminal. This 486,652 sq. ft. property measures 470.82' on the SC Bootle Highway 1,232.62' deep on the NW boundary 349.44' on the Sea of Abaco and 1,104.37' on the SE boundary. Zoned both Commercial or Residential. Call for more details....read more on our website.