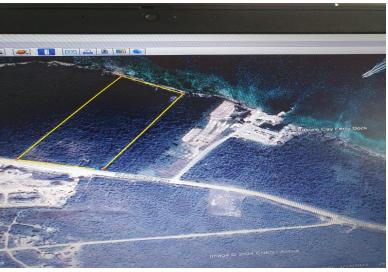

## Lots/Acreage in Treasure Cay

Lots/Acreage in Abaco

This 11.172 acre parcel boasts 350 feet of waterfrontage facing Green Turtle Cay only 4 miles North of Treasure Cay. It is located 250 yards north of the road leading into the Green Turtle Cay Ferry Terminal. This 486,652 sq. ft. property measures 470.82' on the SC Bootle Highway 1,232.62' deep on the NW boundary 349.44' on the Sea of Abaco and 1,104.37' on the SE boundary. Zoned both Commercial or Residential. Call for more details....read more on our website.