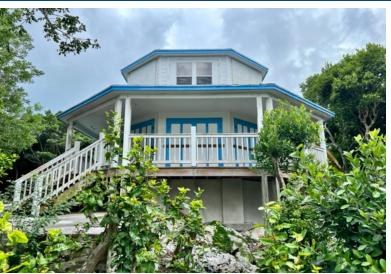

## ELEUTHERA ISLAND SHORES, Gregory Town, Eleuthera

This solidly built off-the-grid home, with an open plan Sky Room and separate 164 sq ft outhouse,...

This solidly built off-the-grid home, with an open plan Sky Room and separate 164 sq ft outhouse, is conveniently located within close proximity to world-famous Surfer's Beach, Surfer's Haven, Surfer's Manor, and Gregory Town (home of the Eleuthera pineapple). A great opportunity exists to purchase a finished exterior structure and to complete the interior finishes to your own specifications for a private dwelling or an income-producing property. The view includes a view of the surf at Surfer's Beach. The view from the upstairs Sky Room peers into the outside corner of the actual Surfer's Beach break, enabling one to check the surf without leaving the house. The house has that expansive "Skyline Drive" ocean view with a direct view of the break, as well as tranquil garden views that showca...read more on our website.