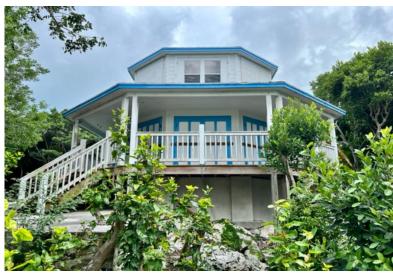

## ELEUTHERA ISLAND SHORES, Gregory Town, Eleuthera

This solidly built off-the-grid home, with an open plan Sky Room and separate 164 sq ft outhouse,...

This solidly built off-the-grid home, with an open plan Sky Room and separate 164 sq ft outhouse, is conveniently located within close proximity to world-famous Surfer's Beach, Surfer's Haven, Surfer's Manor, and Gregory Town (home of the Eleuthera pineapple). A great opportunity exists to purchase a finished exterior structure and to complete the interior finishes to your own specifications for a private dwelling or an income-producing property. The view includes a view of the surf at Surfer's Beach. The view from the upstairs Sky Room peers into the outside corner of the actual Surfer's Beach break, enabling one to check the surf without leaving the house. The house has that expansive "Skyline Drive" ocean view with a direct view of the break, as well as tranquil garden views that showca...read more on our website.