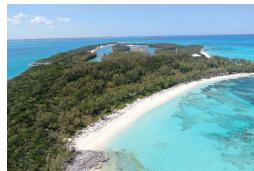

## Lots/Acreage in Rose Island

Lots/Acreage in New Providence/Paradise Island

Stunning 1.1 acre beachfront lot with 140 ft of prime frontage. Facing east north east, the property will have a view down Rose Island along with catching the prevailing easterly breezes. The lot is set in a private area of the club with a shared private road access giving extra privacy to the property. The property is home to many lush mature coconut trees. Currently there are no utilities in place at the property but there is a possibility that power and water could be brought to the property in the future and the development grows....read more on our website.