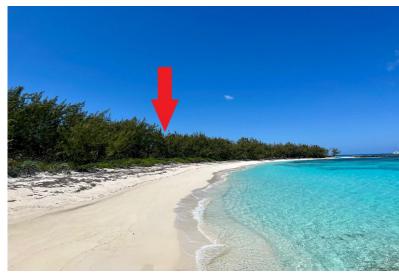

## Lots/Acreage in Rose Island

Lots/Acreage in New Providence/Paradise Island

Stunning 1.1 acre beachfront lot with 140 ft of prime frontage. Facing east north east, the property will have a view down Rose Island along with catching the prevailing easterly breezes. The lot is set in a private area of the club with a shared private road access giving extra privacy to the property. The property is home to many lush mature coconut trees. Currently there are no utilities in place at the property but there is a possibility that power and water could be brought to the property in the future and the development grows....read more on our website.