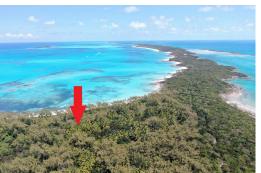

## Lots/Acreage in Rose Island

Lots/Acreage in New Providence/Paradise Island

Stunning 1.1 acre beachfront lot with 140 ft of prime frontage. Facing east north east, the property will have a view down Rose Island along with catching the prevailing easterly breezes. The lot is set in a private area of the club with a shared private road access giving extra privacy to the property. The property is home to many lush mature coconut trees. Currently there are no utilities in place at the property but there is a possibility that power and water could be brought to the property in the future and the development grows....read more on our website.