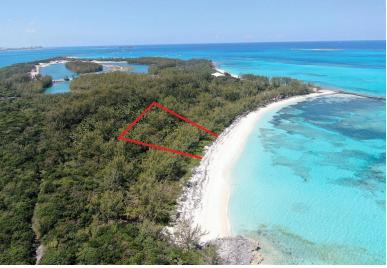

## Lots/Acreage in Rose Island

Lots/Acreage in New Providence/Paradise Island

Stunning 1.1 acre beachfront lot with 140 ft of prime frontage. Facing east north east, the property will have a view down Rose Island along with catching the prevailing easterly breezes. The lot is set in a private area of the club with a shared private road access giving extra privacy to the property. The property is home to many lush mature coconut trees. Currently there are no utilities in place at the property but there is a possibility that power and water could be brought to the property in the future and the development grows....read more on our website.