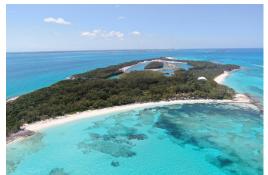

## Lots/Acreage in Rose Island

Lots/Acreage in New Providence/Paradise Island

Stunning 1.1 acre beachfront lot with 140 ft of prime frontage. Facing east north east, the property will have a view down Rose Island along with catching the prevailing easterly breezes. The lot is set in a private area of the club with a shared private road access giving extra privacy to the property. The property is home to many lush mature coconut trees. Currently there are no utilities in place at the property but there is a possibility that power and water could be brought to the property in the future and the development grows....read more on our website.